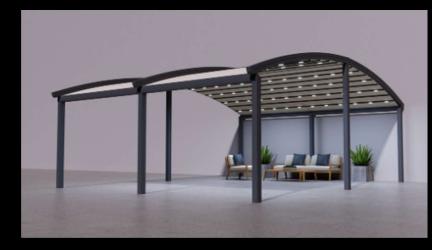

# bioclimatique retractable louver roof pergola

### Bioclimatique Retractable Louver Roof The Ultimate Outdoor Solution

The Bioclimatique Retractable Louver Roof is an advanced aluminum pergola with adjustable, retractable louvers, designed to adapt to any weather condition, including snow.

What sets our Bioclimatique Retractable Louver Roof apart from competitors in the Charlotte, NC area is its superior flexibility. Unlike other pergolas on the market, which only feature louvers that tilt, our system is fully retractable, offering unparalleled adaptability for users. This unique feature ensures that users have the freedom to open their outdoor space entirely, partially, or close it fully to suit their needs, regardless of weather or occasion.