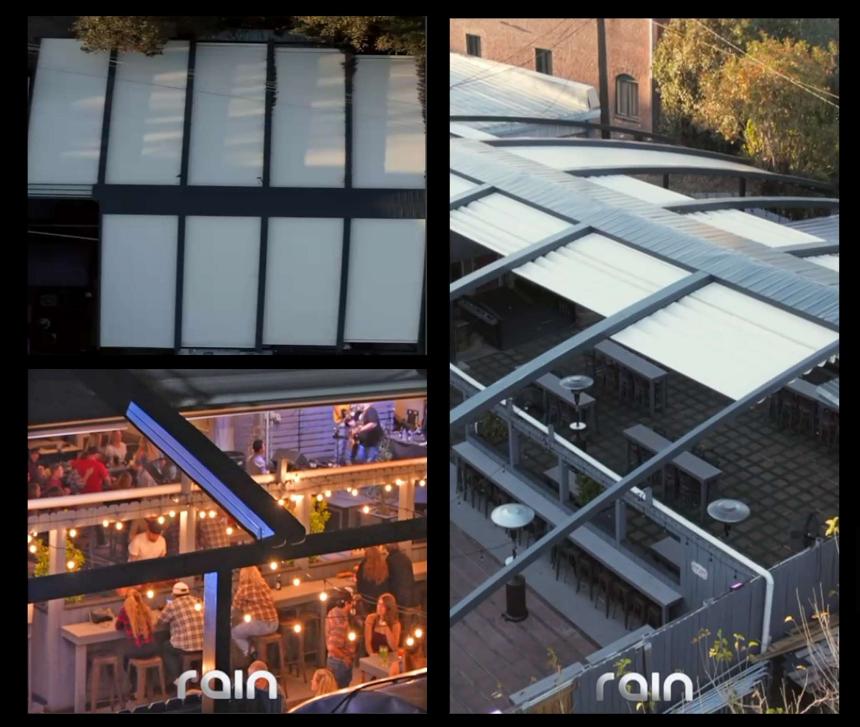

### **rain** Dothan-Alabama

In our Rain project, we used a self-standing, double-sided arch design retractable pergola. This system was chosen to efficiently cover large open areas in a cost-effective way while allowing flexibility to open the space when desired. It enables the venue to host live performances with minimal impact from weather conditions.

The steel support structure was engineered and tailored to meet the venue's specific requirements and seamlessly integrated with the aluminum system. The pergola was designed and installed in accordance with structural engineering codes, ensuring full compliance with safety standards.