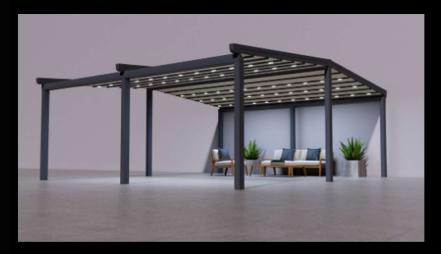

## aluminum retractable fabric roof pergola

### Aluminum Retractable Fabric Roof Pergola Stylish Comfort in Any Weather

A Retractable Pergola is a stylish outdoor structure with an adjustable, remote-controlled louvered roof for sun and rain protection. Its patented design ensures shade in summer and shelter in winter, while the retractable canopy minimizes storm damage. Available in a selection of standard colors and a wide range of custom options, it allows for seamless personalization to match any outdoor space

Our premium pergolas feature a durable aluminum frame and weather-resistant composite material, ensuring reliability. The adjustable awning lets you enjoy open skies or stay protected from rain and snow. With customizable sizes, full weather protection, and smartphone control, it combines flexibility, functionality, and convenience.