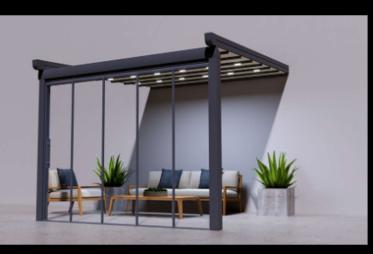

# bioclimatique retractable louver roof pergola

### Bioclimatique Retractable Louver Roof The Ultimate Outdoor Solution

The Bioclimatique Retractable Louver Roof is an advanced aluminum pergola with adjustable, retractable louvers, designed to adapt to any weather condition, including snow.

Suitable for both residential and commercial applications, it provides shade, ventilation, and rain protection, making it a stylish and functional addition to homes, restaurants, hotels, pools, and entertainment spaces.

### Year-Round Comfort & Adaptability

This motorized pergola ensures a seamless outdoor experience, allowing users to enjoy their patios, gardens, rooftops, and terraces in any weather. Whether free-standing or wall-mounted, it enhances both aesthetic appeal and functionality, making outdoor spaces more inviting.

What sets our Bioclimatique Retractable Louver Roof apart from competitors in the Charlotte, NC area is its superior flexibility. Unlike other pergolas on the market, which only feature louvers that tilt, our system is fully retractable, offering unparalleled adaptability for users. This unique feature ensures that users have the freedom to open their outdoor space entirely, partially, or close it fully to suit their needs, regardless of weather or occasion.