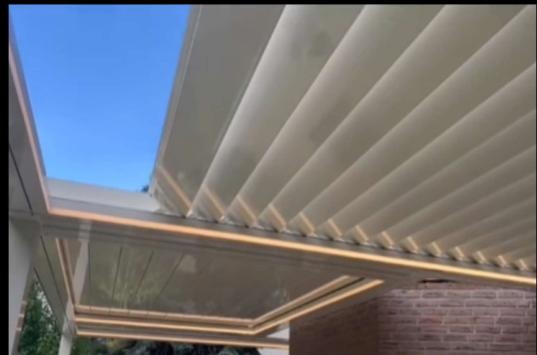

### Bioclimatique Retractable Louver Roof The Ultimate Outdoor Solution

The Bioclimatique Retractable Louver Roof is an advanced aluminum pergola with adjustable, retractable louvers, designed to adapt to any weather condition, including snow.

### **Superior Engineering & Durability**

Corrosion-resistant, powder-coated aluminum guarantees longevity and weather resistance. Efficient drainage system with a gutter capacity of 0.4 gal/h and 0.009 gal/h water disposal under heavy rainfall. Wind load tested to withstand over 105 km/h (65 mph) for reliable stability in various climates. Low-maintenance structure ensures long-term functionality with minimal upkeep