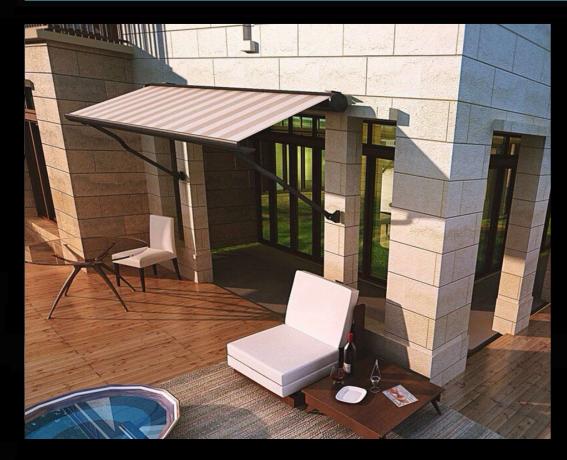

## Awnings

### Awnings A Perfect Blend of Style and Practicality

Modern awnings combine sophistication, efficiency, and creativity to transform outdoor spaces, providing shade, comfort, and protection. With compact, refined designs, they turn homes, offices, gardens, and commercial areas into visually appealing and highly functional environments.

Built for resilience, these awnings feature premium materials like aluminum frames and steel components, ensuring long-lasting performance with minimal upkeep. Their fabric, safely stored in protective casings, remains shielded from the elements, prolonging its usability. Equipped with optional motorized controls, lighting, and sensors, they adapt effortlessly to user preferences, offering convenience and versatility.

Customization is a key feature, with a wide variety of fabric patterns and color options available to match any aesthetic. Adjustable angles and mobility features provide flexibility, while their compact design saves space and complements the overall appearance of the area. Whether shading large areas or adding refinement to outdoor spaces, modern awnings deliver a stylish, reliable, and affordable solution for all applications.