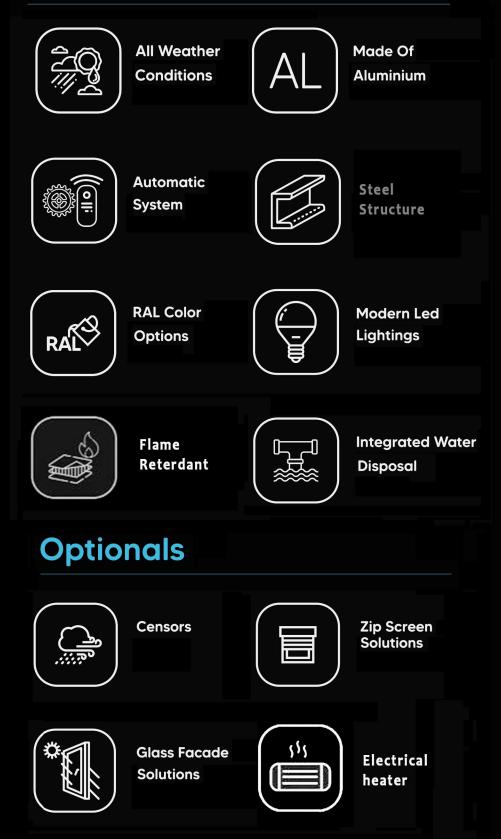

### Features

All Weather Conditions Made Of Aluminium

Customizable Dimensions

### Optionals

RAL

Modern Led Lightings

Integrated Water Disposal