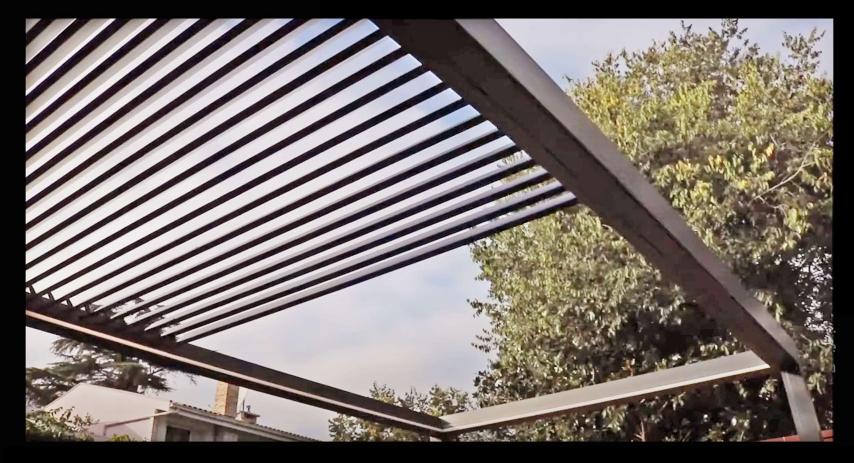

### Bioclimatique Retractable Louver Roof The Ultimate Outdoor Solution

The Bioclimatique Retractable Louver Roof is an advanced aluminum pergola with adjustable, retractable louvers, designed to adapt to any weather condition, including snow.

### **Superior Engineering & Durability**

Corrosion-resistant, powder-coated aluminum guarantees longevity and weather resistance. Efficient drainage system with a gutter capacity of 0.4 gal/h and 0.009 gal/h water disposal under heavy rainfall. Wind load tested to withstand over 105 km/h (65 mph) for reliable stability in various climates. Low-maintenance structure ensures long-term functionality with minimal upkeep