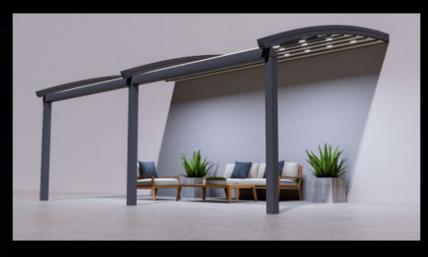

### **Structure types**

Wall mounted-suspended straight design

Self standing-suspended straight design

Self standing-suspended-double side-straight design

Wall mounted-suspended arch design

Self standing-suspended arch design

### Structure types

Wall-mounted straight design

Wall-mounted arch design

Self standing-double side-straight design

Self standing straight design

Self standing arch design

Self standing-double side-arch design