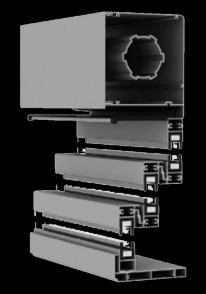

### **Superior Engineering & Durability**

Corrosion-resistant, powder-coated aluminum guarantees longevity and weather resistance. Efficient drainage system with a gutter capacity of 0.4 gal/h and 0.009 gal/h water disposal under heavy rainfall. Wind load tested to withstand over 105 km/h (65 mph) for reliable stability in various climates. Low-maintenance structure ensures long-term functionality with minimal upkeep