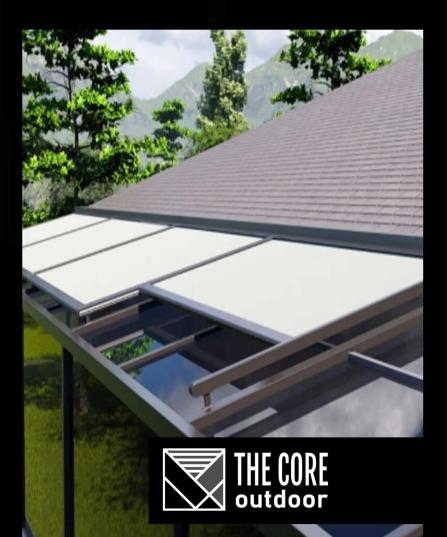

# bioclimatique retractable louver roof pergola

### Bioclimatique Retractable Louver Roof The Ultimate Outdoor Solution

The Bioclimatique Retractable Louver Roof is an advanced aluminum pergola with adjustable, retractable louvers, designed to adapt to any weather condition, including snow.

### **Superior Engineering & Durability**

Corrosion-resistant, powder-coated aluminum guarantees longevity and weather resistance. Efficient drainage system with a gutter capacity of 0.4 gal/h and 0.009 gal/h water disposal under heavy rainfall. Wind load tested to withstand over 105 km/h (65 mph) for reliable stability in various climates. Low-maintenance structure ensures long-term functionality with minimal upkeep