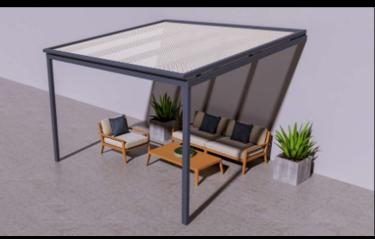

# bioclimatique retractable louver roof pergola

### Bioclimatique Retractable Louver Roof The Ultimate Outdoor Solution

The Bioclimatique Retractable Louver Roof is an advanced aluminum pergola with adjustable, retractable louvers, designed to adapt to any weather condition, including snow.

What sets our Bioclimatique Retractable Louver Roof apart from competitors in the Charlotte, NC area is its superior flexibility. Unlike other pergolas on the market, which only feature louvers that tilt, our system is fully retractable, offering unparalleled adaptability for users. This unique feature ensures that users have the freedom to open their outdoor space entirely, partially, or close it fully to suit their needs, regardless of weather or occasion.