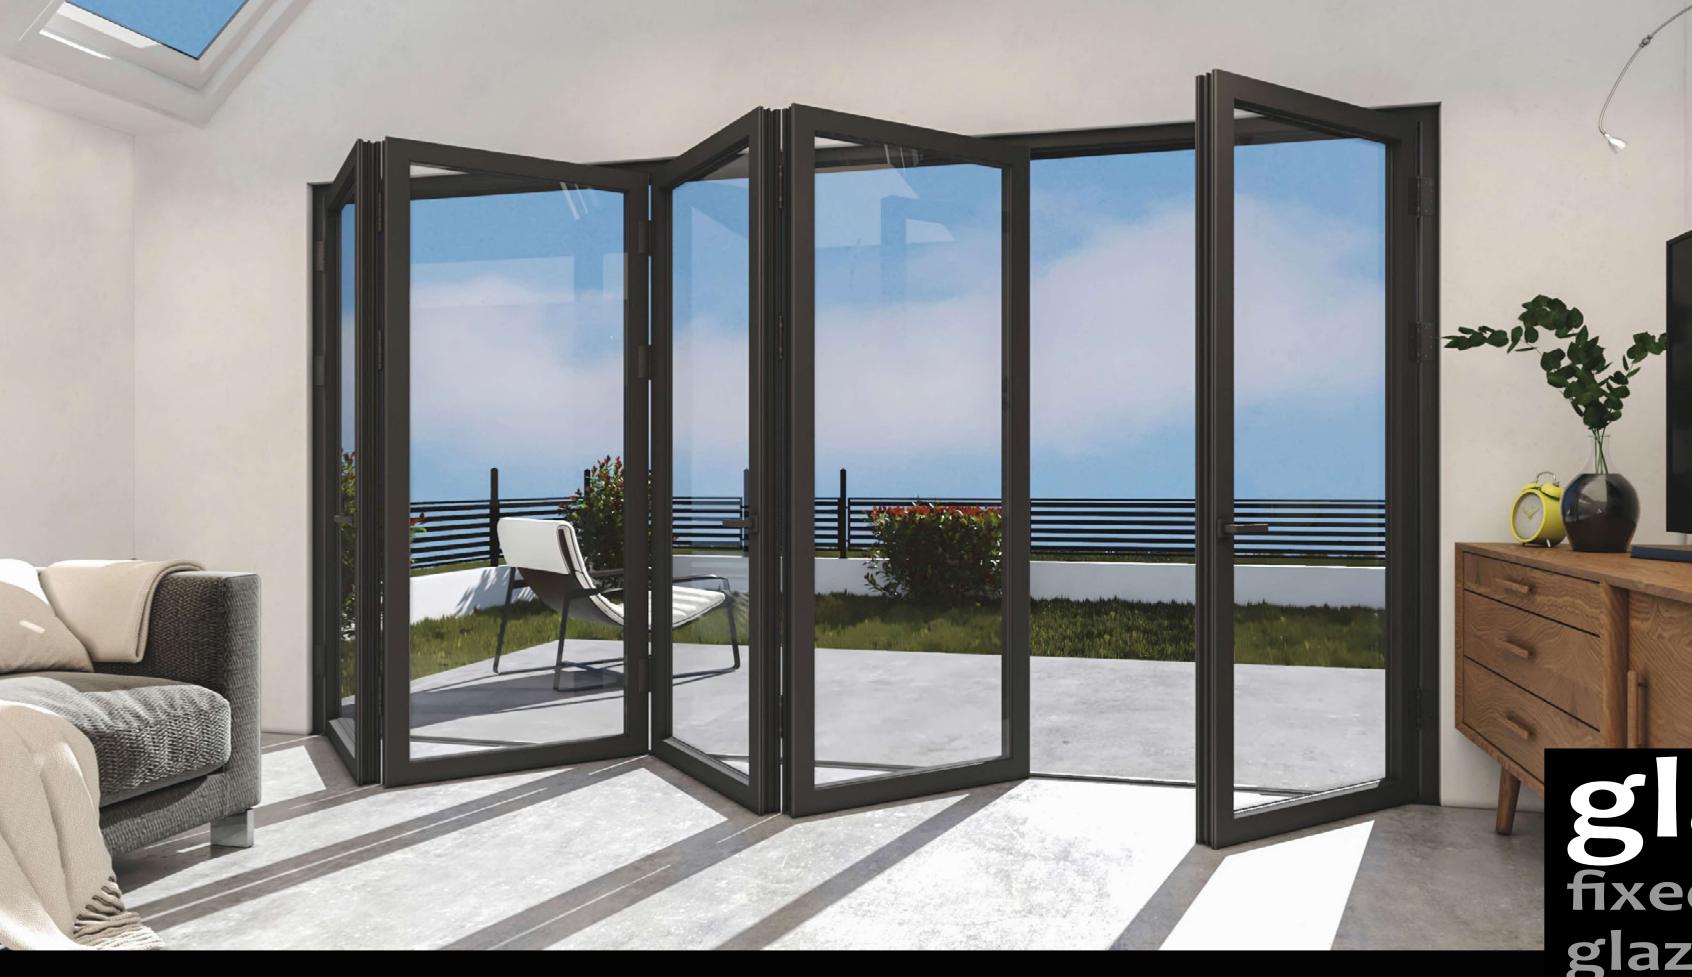

## **Folding doors**

### Sliding Glass Systems Versatile, Elegant, and Functional

Folding glass systems, distinguished by their innovative designs, are engineered to seamlessly adapt to various architectural spaces and settings. With a wide range of applications and customizable color options, these systems blend effortlessly into any environment.

Standard folding glass panels or bi-folding doors, also known as accordion glass systems, operate on a smooth horizontal movement mechanism. The panels can be stacked on one or both sides, allowing for a flexible transition between open and enclosed spaces. This design ensures effortless operation, providing the convenience of transforming spaces at any moment.

Suitable for residential and commercial spaces—including homes, offices, restaurants, and cafes—these durable systems offer maximum protection against various weather conditions. Their robust structure ensures year-round functionality, making them an ideal solution for both indoor and outdoor use