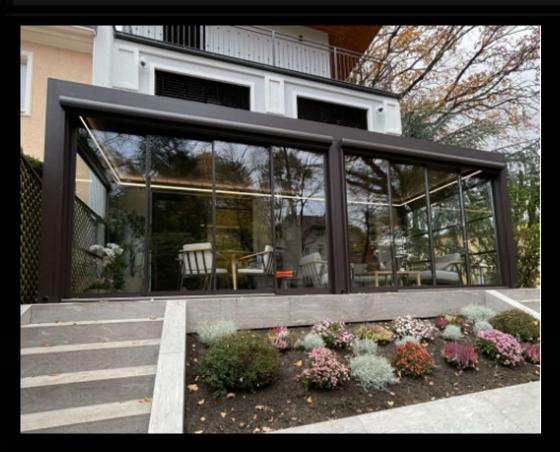

### **Enhance Your Outdoor** Living with a Premium Glass Sunroom

Create a bright, elegant, and climate-controlled outdoor retreat with a high-quality glass sunroom. Designed for seamless indoor-outdoor living, these fully enclosed spaces offer unobstructed sky views while providing protection from rain, wind, and extreme temperatures—making them ideal for year-round enjoyment.

Crafted with a durable aluminum frame, these structures can be customized with various glass options or sandwich panels to match your aesthetic and functional needs. Modern LED lighting enhances the ambiance, ensuring your space is as beautiful in the evening as it is during the day.

Large glass panels maximize natural light and openness.

Durable aluminum frame with customizable glass or sandwich panel options.

Integrated LED lighting for a stylish and modern ambiance. Ideal for winter gardens, verandas, patios, and glass ceilings.