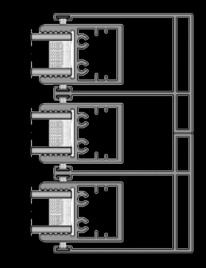

### **Superior Engineering & Durability**

Corrosion-resistant, powder-coated aluminum guarantees longevity and weather resistance. Efficient drainage system with a gutter capacity of 0.4 gal/h and 0.009 gal/h water disposal under heavy rainfall. Wind load tested to withstand over 105 km/h (65 mph) for reliable stability in various climates. Low-maintenance structure ensures long-term functionality with minimal upkeep