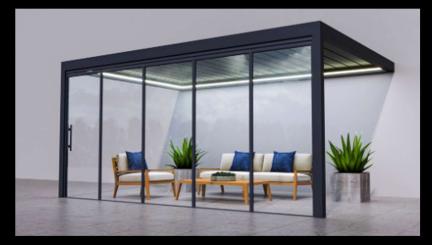

## **Sliding doors**

### Sliding Glass Systems Versatile, Elegant, and Functional

Sliding glass systems are designed to move horizontally and stack neatly on the sides, adapting seamlessly to any space. With their user-friendly functionality and sleek, modern design, they offer a versatile solution for a wide range of applications.

These systems provide reliable protection in all weather conditions while allowing each panel to slide left or right independently. This flexibility creates a sense of openness and elegance, giving users the freedom to customize their space while enjoying a bright and spacious environment.