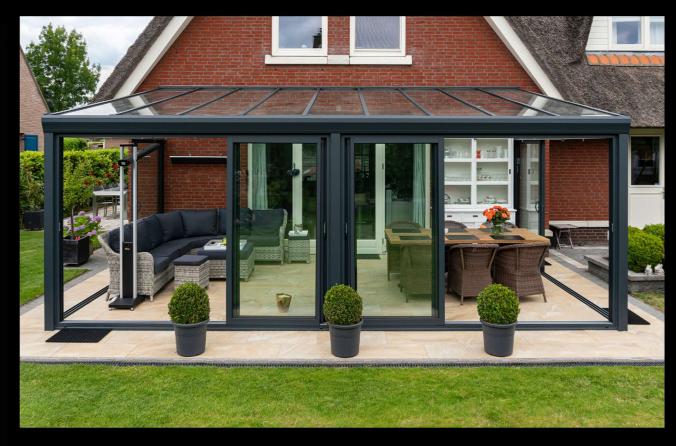

## **Glass Sunrooms**

### **Enhance Your Outdoor** Living with a Premium Glass Sunroom

Create a bright, elegant, and climate-controlled outdoor retreat with a high-quality glass sunroom. Designed for seamless indoor-outdoor living, these fully enclosed spaces offer unobstructed sky views while providing protection from rain, wind, and extreme temperatures—making them ideal for year-round enjoyment.

Crafted with a durable aluminum frame, these structures can be customized with various glass options or sandwich panels to match your aesthetic and functional needs. Modern LED lighting enhances the ambiance, ensuring your space is as beautiful in the evening as it is during the day.

Large glass panels maximize natural light and openness.

Durable aluminum frame with customizable glass or sandwich panel options.

Integrated LED lighting for a stylish and modern ambiance. Ideal for winter gardens, verandas, patios, and glass ceilings.