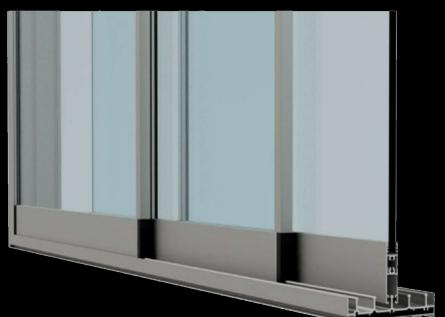

### Sliding Glass Systems Versatile, Elegant, and Functional

Sliding glass systems are designed to move horizontally and stack neatly on the sides, adapting seamlessly to any space. With their user-friendly functionality and sleek, modern design, they offer a versatile solution for a wide range of applications.

These systems provide reliable protection in all weather conditions while allowing each panel to slide left or right independently. This flexibility creates a sense of openness and elegance, giving users the freedom to customize their space while enjoying a bright and spacious environment.

Single glazing 5/16-inch or 3/8-inch tempered single glazing options are available.

Double glazing 7/8-inch standard or comfort-type double glazing options are available.