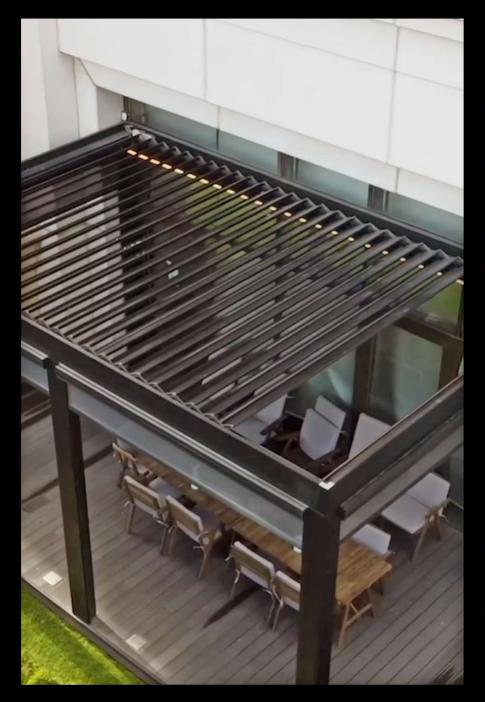

# bioclimatique retractable louver roof pergola

### Bioclimatique Retractable Louver Roof The Ultimate Outdoor Solution

The Bioclimatique Retractable Louver Roof is an advanced aluminum pergola with adjustable, retractable louvers, designed to adapt to any weather condition, including snow.

### **Structure** types

Wall-mounted