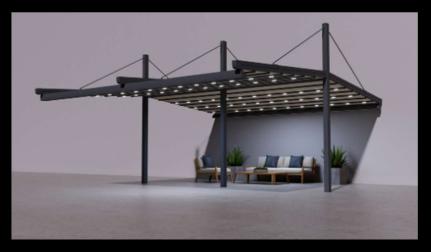

### **Structure** types

Wall-mounted

### **Complementary products**

Self standing

Screens

Enclose your pergola facades with automatic zip screens

Panoramic glass Automatic vertical glass systems efficiently enclose facades