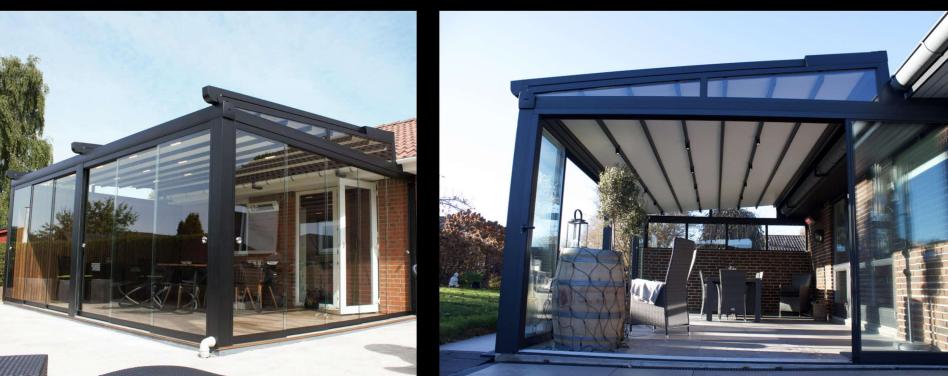

## **Glass Sunrooms**

### **Enhance Your Outdoor** Living with a Premium Glass Sunroom

Create a bright, elegant, and climate-controlled outdoor retreat with a high-quality glass sunroom. Designed for seamless indoor-outdoor living, these fully enclosed spaces offer unobstructed sky views while providing protection from rain, wind, and extreme temperatures—making them ideal for year-round enjoyment.

Crafted with a durable aluminum frame, these structures can be customized with various glass options or sandwich panels to match your aesthetic and functional needs. Modern LED lighting enhances the ambiance, ensuring your space is as beautiful in the evening as it is during the day.

Large glass panels maximize natural light and openness.

Durable aluminum frame with customizable glass or sandwich panel options.

Integrated LED lighting for a stylish and modern ambiance. Ideal for winter gardens, verandas, patios, and glass ceilings.