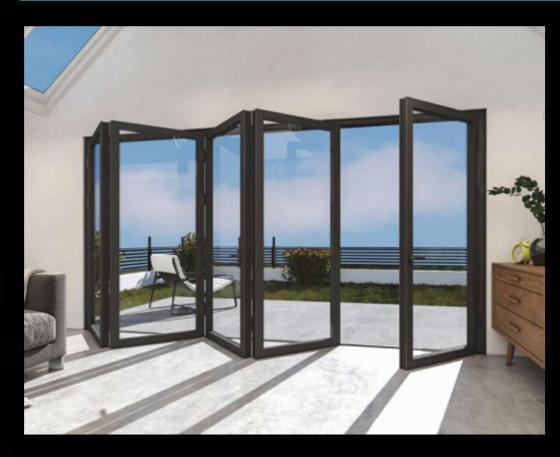

## **Folding doors**

### Sliding Glass Systems Versatile, Elegant, and Functional

Folding glass systems, distinguished by their innovative designs, are engineered to seamlessly adapt to various architectural spaces and settings. With a wide range of applications and customizable color options, these systems blend effortlessly into any environment.

Standard folding glass panels or bi-folding doors, also known as accordion glass systems, operate on a smooth horizontal movement mechanism. The panels can be stacked on one or both sides, allowing for a flexible transition between open and enclosed spaces. This design ensures effortless operation, providing the convenience of transforming spaces at any moment.

Suitable for residential and commercial spaces—including homes, offices, restaurants, and cafes—these durable systems offer maximum protection against various weather conditions. Their robust structure ensures year-round functionality, making them an ideal solution for both indoor and outdoor use