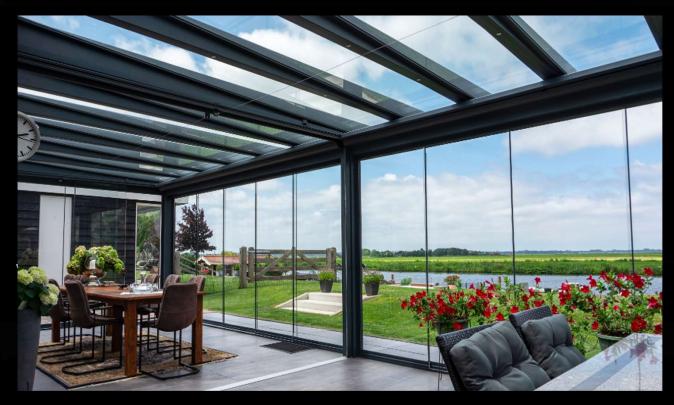

## **Glass Sunrooms**

### **Enhance Your Outdoor** Living with a Premium Glass Sunroom

Create a bright, elegant, and climate-controlled outdoor retreat with a high-quality glass sunroom. Designed for seamless indoor-outdoor living, these fully enclosed spaces offer unobstructed sky views while providing protection from rain, wind, and extreme temperatures—making them ideal for year-round enjoyment.

Crafted with a durable aluminum frame, these structures can be customized with various glass options or sandwich panels to match your aesthetic and functional needs. Modern LED lighting enhances the ambiance, ensuring your space is as beautiful in the evening as it is during the day.

Large glass panels maximize natural light and openness.

Durable aluminum frame with customizable glass or sandwich panel options.

Integrated LED lighting for a stylish and modern ambiance. Ideal for winter gardens, verandas, patios, and glass ceilings.