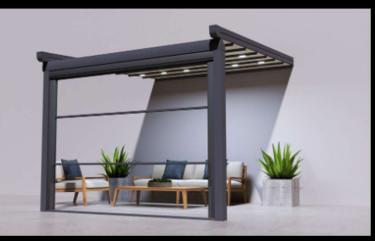

### **BIOCLIMATIC PERGOLAS**

Automated, remote-controlled, retractable louver roof cover with aluminum profile framework

# bioclimatique retractable louver roof pergola

### Bioclimatique Retractable Louver Roof The Ultimate Outdoor Solution

The Bioclimatique Retractable Louver Roof is an advanced aluminum pergola with adjustable, retractable louvers, designed to adapt to any weather condition, including snow.

Suitable for both residential and commercial applications, it provides shade, ventilation, and rain protection, making it a stylish and functional addition to homes, restaurants, hotels, pools, and entertainment spaces.

### Year-Round Comfort & Adaptability

This motorized pergola ensures a seamless outdoor experience, allowing users to enjoy their patios, gardens, rooftops, and terraces in any weather. Whether free-standing or wall-mounted, it enhances both aesthetic appeal and functionality, making outdoor spaces more inviting.

What sets our Bioclimatique Retractable Louver Roof apart from competitors in the Charlotte, NC area is its superior flexibility. Unlike other pergolas on the market, which only feature louvers that tilt, our system is fully retractable, offering unparalleled adaptability for users. This unique feature ensures that users have the freedom to open their outdoor space entirely, partially, or close it fully to suit their needs, regardless of weather or occasion.