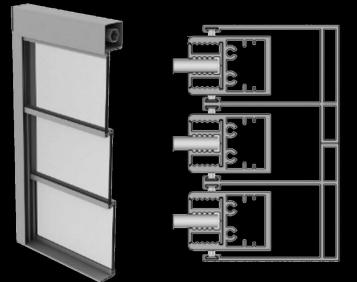

### **Superior Engineering & Durability**

Corrosion-resistant, powder-coated aluminum guarantees longevity and weather resistance. Efficient drainage system with a gutter capacity of 0.4 gal/h and 0.009 gal/h water disposal under heavy rainfall. Wind load tested to withstand over 105 km/h (65 mph) for reliable stability in various climates. Low-maintenance structure ensures long-term functionality with minimal upkeep