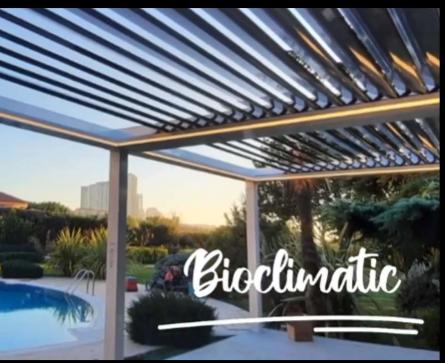

# bioclimatique retractable louver roof pergola

### Bioclimatique Retractable Louver Roof The Ultimate Outdoor Solution

The Bioclimatique Retractable Louver Roof is an advanced aluminum pergola with adjustable, retractable louvers, designed to adapt to any weather condition, including snow.

Suitable for both residential and commercial applications, it provides shade, ventilation, and rain protection, making it a stylish and functional addition to homes, restaurants, hotels, pools, and entertainment spaces.

### Year-Round Comfort & Adaptability

This motorized pergola ensures a seamless outdoor experience, allowing users to enjoy their patios, gardens, rooftops, and terraces in any weather. Whether free-standing or wall-mounted, it enhances both aesthetic appeal and functionality, making outdoor spaces more inviting.

What sets our Bioclimatique Retractable Louver Roof apart from competitors in the Charlotte, NC area is its superior flexibility. Unlike other pergolas on the market, which only feature louvers that tilt, our system is fully retractable, offering unparalleled adaptability for users. This unique feature ensures that users have the freedom to open their outdoor space entirely, partially, or close it fully to suit their needs, regardless of weather or occasion.