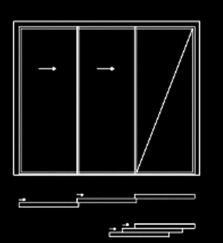

## **Sliding doors**

### Sliding Glass Systems Versatile, Elegant, and Functional

Sliding glass systems are designed to move horizontally and stack neatly on the sides, adapting seamlessly to any space. With their user-friendly functionality and sleek, modern design, they offer a versatile solution for a wide range of applications.

These systems provide reliable protection in all weather conditions while allowing each panel to slide left or right independently. This flexibility creates a sense of openness and elegance, giving users the freedom to customize their space while enjoying a bright and spacious environment.

Single glazing 5/16-inch or 3/8-inch tempered single glazing options are available.

Double glazing 7/8-inch standard or comfort-type double glazing options are available.

### Installation options

Standard

Right and left sliding options

Telescobic

Middle to right and left options