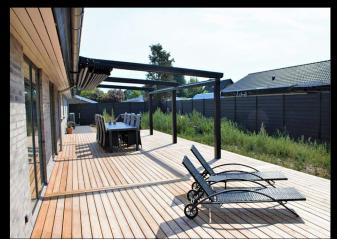

## aluminum retractable fabric roof pergola

### Aluminum Retractable Fabric Roof Pergola Stylish Comfort in Any Weather

A Retractable Pergola is a stylish outdoor structure with an adjustable, remote-controlled louvered roof for sun and rain protection. Its patented design ensures shade in summer and shelter in winter, while the retractable canopy minimizes storm damage. Available in a selection of standard colors and a wide range of custom options, it allows for seamless personalization to match any outdoor space

### **Structure types**

Wall mounted-suspended straight design

Self standing-suspended straight design

Self standing-suspended-double side-straight design

Wall mounted-suspended arch design

Self standing-suspended arch design