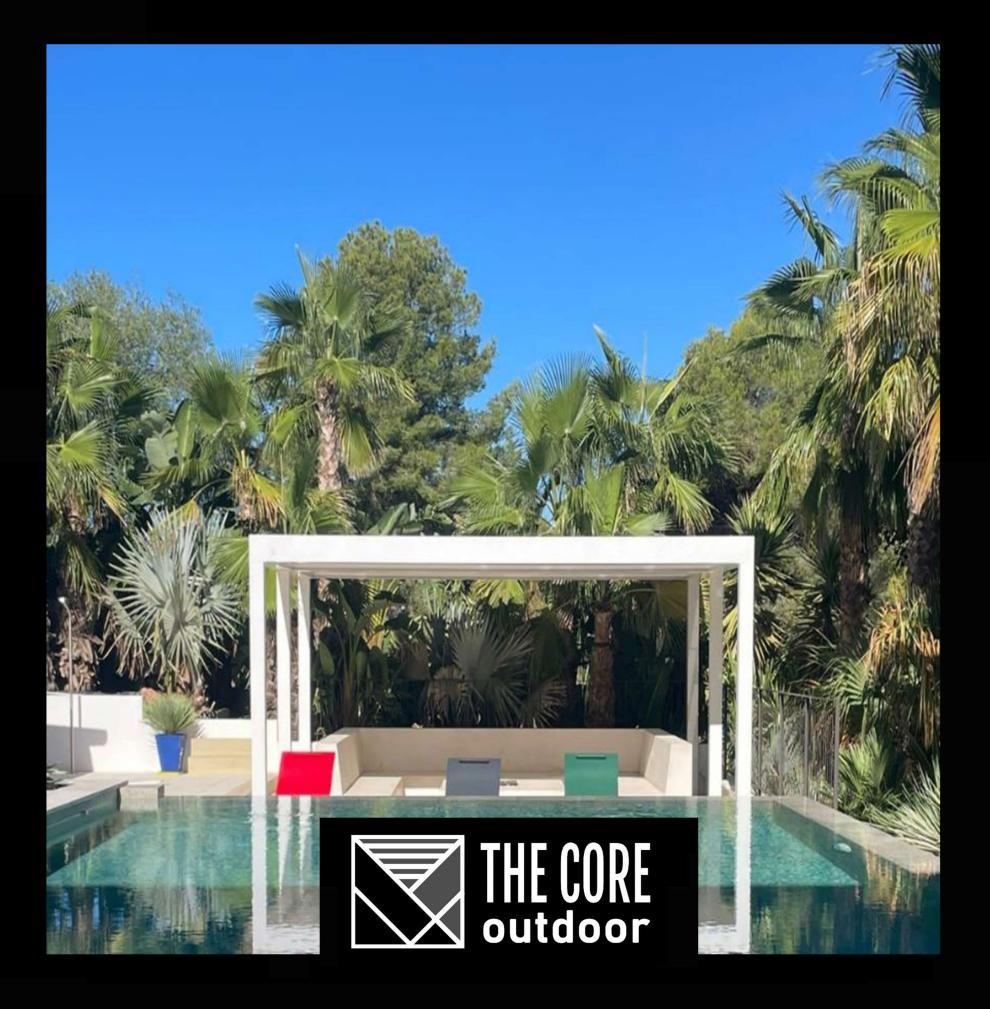

### Bioclimatique Retractable Louver Roof The Ultimate Outdoor Solution

The Bioclimatique Retractable Louver Roof is an advanced aluminum pergola with adjustable, retractable louvers, designed to adapt to any weather condition, including snow.

What sets our Bioclimatique Retractable Louver Roof apart from competitors in the Charlotte, NC area is its superior flexibility. Unlike other pergolas on the market, which only feature louvers that tilt, our system is fully retractable, offering unparalleled adaptability for users. This unique feature ensures that users have the freedom to open their outdoor space entirely, partially, or close it fully to suit their needs, regardless of weather or occasion.