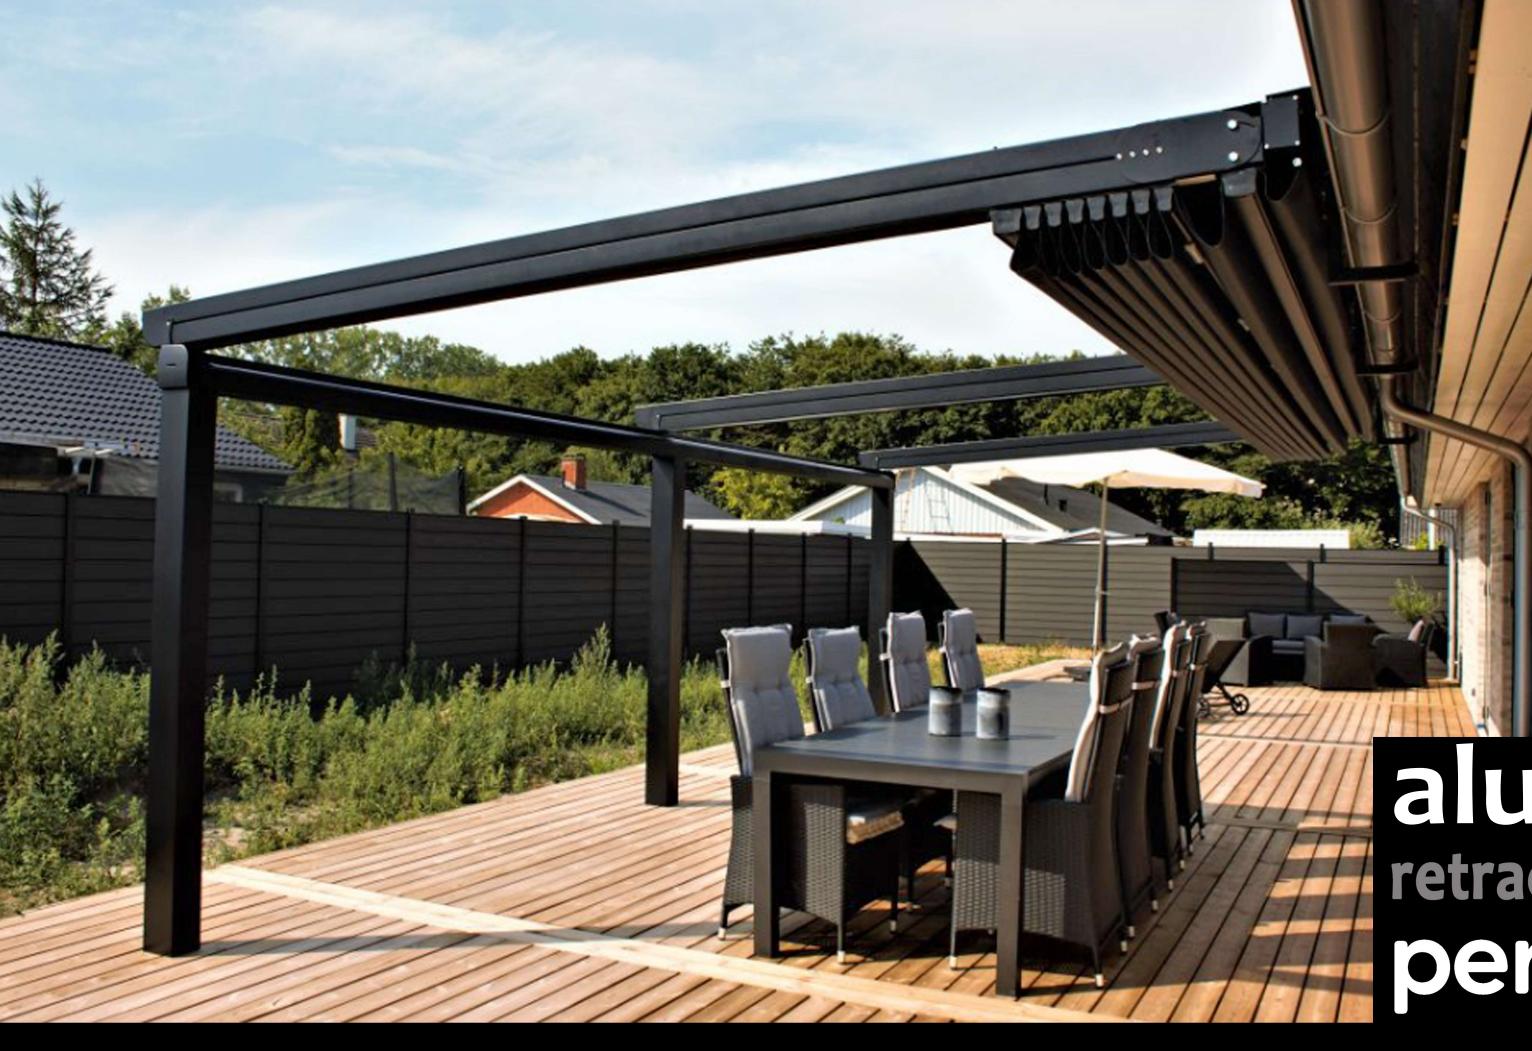

## aluminum retractable fabric roof pergola

### Aluminum Retractable Fabric Roof Pergola Stylish Comfort in Any Weather

A Retractable Pergola is a stylish outdoor structure with an adjustable, remote-controlled louvered roof for sun and rain protection. Its patented design ensures shade in summer and shelter in winter, while the retractable canopy minimizes storm damage. Available in a selection of standard colors and a wide range of custom options, it allows for seamless personalization to match any outdoor space

#### Ultimate All-Weather Protection for Year-Round Comfort

Enhance your Retractable Pergola with ceiling fans, lighting, heaters, screens, and a gutter system to create the perfect outdoor retreat for any season. Designed for ultimate comfort, these structures provide excellent sun and rain protection, allowing you to enjoy your outdoor space year-round.

Our premium pergolas feature a durable aluminum frame and weather-resistant composite material, ensuring reliability. The adjustable awning lets you enjoy open skies or stay protected from rain and snow. With customizable sizes, full weather protection, and smartphone control, it combines flexibility, functionality, and convenience.