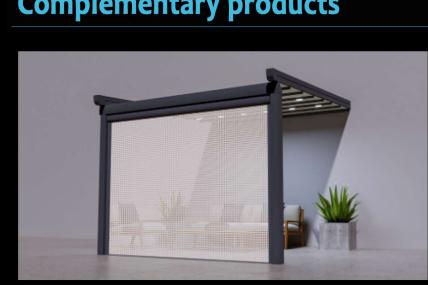

### **Complementary products**

Self standing

Screens

Enclose your pergola facades with automatic zip screens

Panoramic glass Automatic vertical glass systems efficiently enclose facades

### **Complementary products**

Enclose your pergola facades with automatic zip screens

Panoramic glass

Automatic vertical glass systems efficiently enclose facades