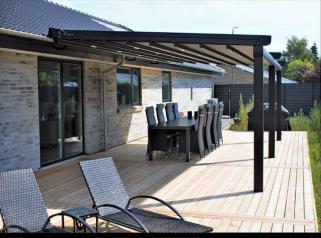

## aluminum retractable fabric roof pergola

### Aluminum Retractable Fabric Roof Pergola Stylish Comfort in Any Weather

A Retractable Pergola is a stylish outdoor structure with an adjustable, remote-controlled louvered roof for sun and rain protection. Its patented design ensures shade in summer and shelter in winter, while the retractable canopy minimizes storm damage. Available in a selection of standard colors and a wide range of custom options, it allows for seamless personalization to match any outdoor space

### **Structure types**

Wall mounted-suspended straight design

Self standing-suspended straight design

Self standing-suspended-double side-straight design

Wall mounted-suspended arch design

Self standing-suspended arch design