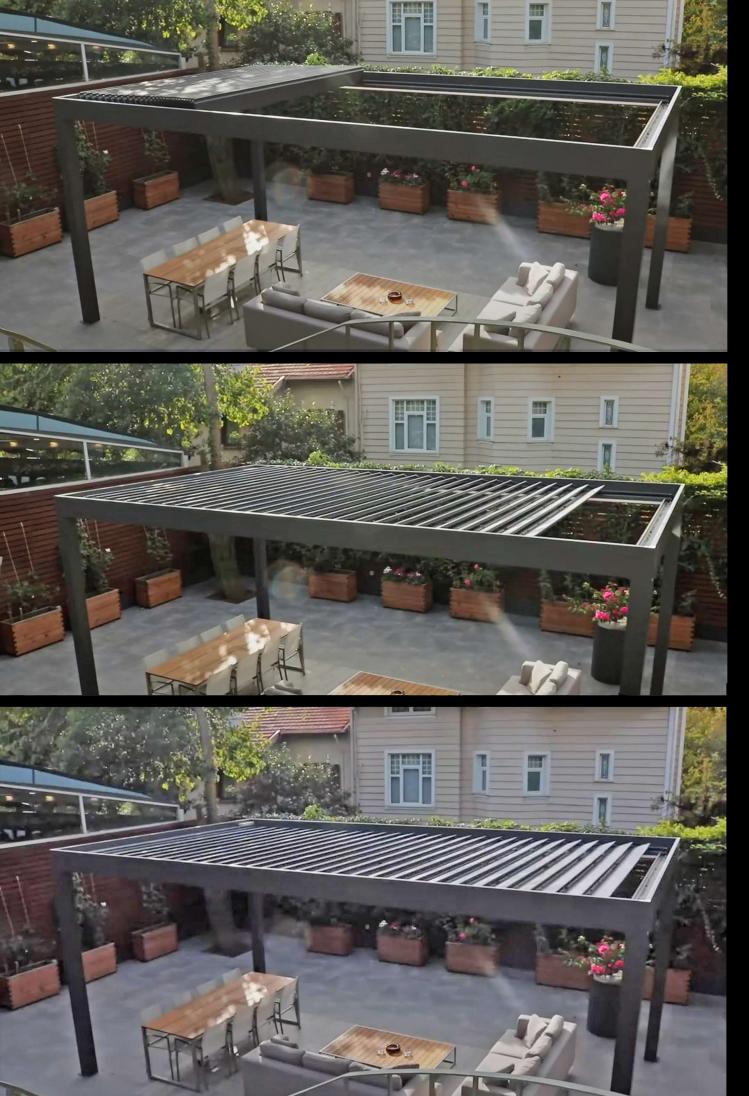

### Bioclimatique Retractable Louver Roof The Ultimate Outdoor Solution

The Bioclimatique Retractable Louver Roof is an advanced aluminum pergola with adjustable, retractable louvers, designed to adapt to any weather condition, including snow.

What sets our Bioclimatique Retractable Louver Roof apart from competitors in the Charlotte, NC area is its superior flexibility. Unlike other pergolas on the market, which only feature louvers that tilt, our system is fully retractable, offering unparalleled adaptability for users. This unique feature ensures that users have the freedom to open their outdoor space entirely, partially, or close it fully to suit their needs, regardless of weather or occasion.

### **Advanced Features & Customization**

**Motorized louver system** adjusts via remote control, sensors, or smart home integration for precise sun, shade, and rain protection.

**Optional enclosures**, such as framed or frameless sliding glass doors, create a controlled, comfortable outdoor room.