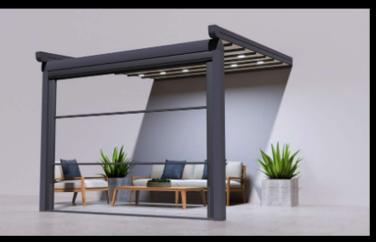

# bioclimatique retractable louver roof pergola

### Bioclimatique Retractable Louver Roof The Ultimate Outdoor Solution

The Bioclimatique Retractable Louver Roof is an advanced aluminum pergola with adjustable, retractable louvers, designed to adapt to any weather condition, including snow.

What sets our Bioclimatique Retractable Louver Roof apart from competitors in the Charlotte, NC area is its superior flexibility. Unlike other pergolas on the market, which only feature louvers that tilt, our system is fully retractable, offering unparalleled adaptability for users. This unique feature ensures that users have the freedom to open their outdoor space entirely, partially, or close it fully to suit their needs, regardless of weather or occasion.

With its cutting-edge technology, sleek aesthetics, and robust construction, this retractable louvered pergola redefines outdoor living, providing a versatile space for relaxation, dining, and entertainment in both residential and commercial settings.