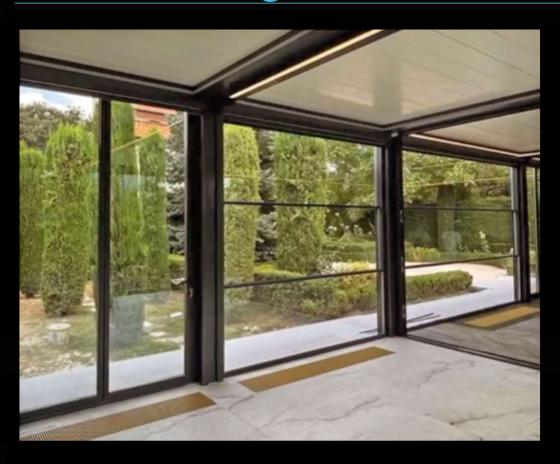

## **Retractable glass roof**

### **Retractable Glass Roof Elegance Meets Innovation**

Combining the elegance of glass with a retractable ceiling design, our retractable glass roof offers an unparalleled experience for those who want to enjoy uninterrupted views of the sky. This luxurious solution provides the benefits of a fully open roof while ensuring complete protection when closed. Effortlessly open or close your glass roof at any time to suit your preferences.

Our retractable glass roof stands out with its cutting-edge technological innovation, featuring remote operation and seamless control for ultimate convenience. Constructed with extruded heavy-duty aluminum profiles, it delivers exceptional durability and stability. The roof is exclusively with equipped double-glazed glass, ensuring superior insulation and a sleek, modern appearance.