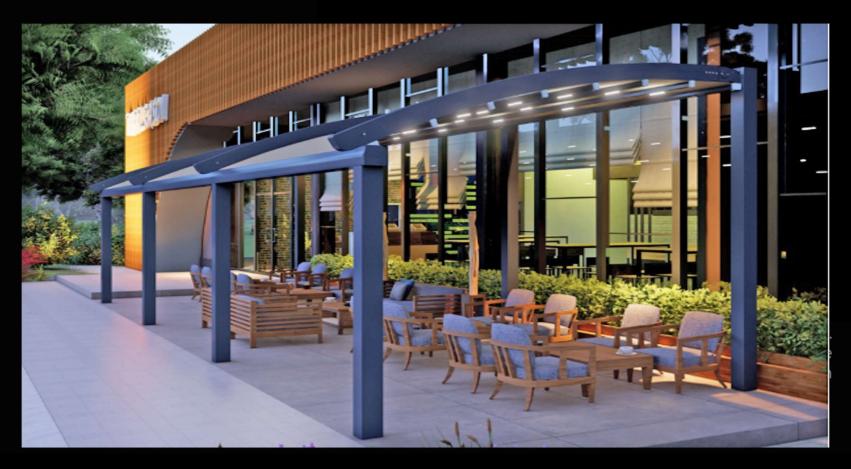

# bioclimatique retractable louver roof pergola

### Bioclimatique Retractable Louver Roof The Ultimate Outdoor Solution

The Bioclimatique Retractable Louver Roof is an advanced aluminum pergola with adjustable, retractable louvers, designed to adapt to any weather condition, including snow.

Suitable for both residential and commercial applications, it provides shade, ventilation, and rain protection, making it a stylish and functional addition to homes, restaurants, hotels, pools, and entertainment spaces.

### Year-Round Comfort & Adaptability

This motorized pergola ensures a seamless outdoor experience, allowing users to enjoy their patios, gardens, rooftops, and terraces in any weather. Whether free-standing or wall-mounted, it enhances both aesthetic appeal and functionality, making outdoor spaces more inviting.

What sets our Bioclimatique Retractable Louver Roof apart from competitors in the Charlotte, NC area is its superior flexibility. Unlike other pergolas on the market, which only feature louvers that tilt, our system is fully retractable, offering unparalleled adaptability for users. This unique feature ensures that users have the freedom to open their outdoor space entirely, partially, or close it fully to suit their needs, regardless of weather or occasion.