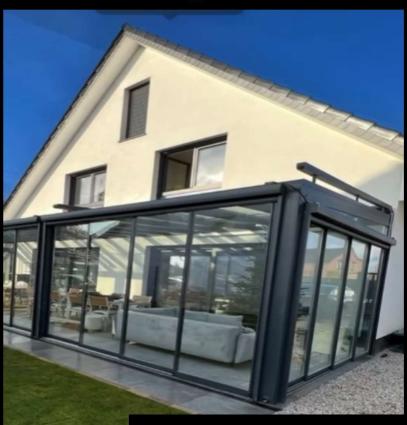

## **Glass Sunrooms**

### **Enhance Your Outdoor** Living with a Premium Glass Sunroom

Create a bright, elegant, and climate-controlled outdoor retreat with a high-quality glass sunroom. Designed for seamless indoor-outdoor living, these fully enclosed spaces offer unobstructed sky views while providing protection from rain, wind, and extreme temperatures—making them ideal for year-round enjoyment.

Crafted with a durable aluminum frame, these structures can be customized with various glass options or sandwich panels to match your aesthetic and functional needs. Modern LED lighting enhances the ambiance, ensuring your space is as beautiful in the evening as it is during the day.

Large glass panels maximize natural light and openness.

Durable aluminum frame with customizable glass or sandwich panel options.

Integrated LED lighting for a stylish and modern ambiance. Ideal for winter gardens, verandas, patios, and glass ceilings.