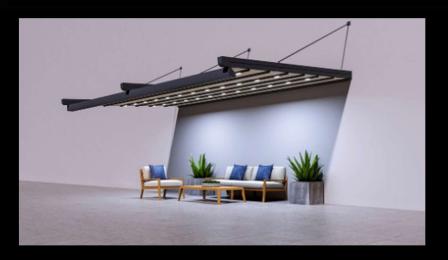

### **Structure** types

Wall-mounted

### **Complementary products**

Self standing

Screens

Enclose your pergola facades with automatic zip screens

Panoramic glass Automatic vertical glass systems efficiently enclose facades