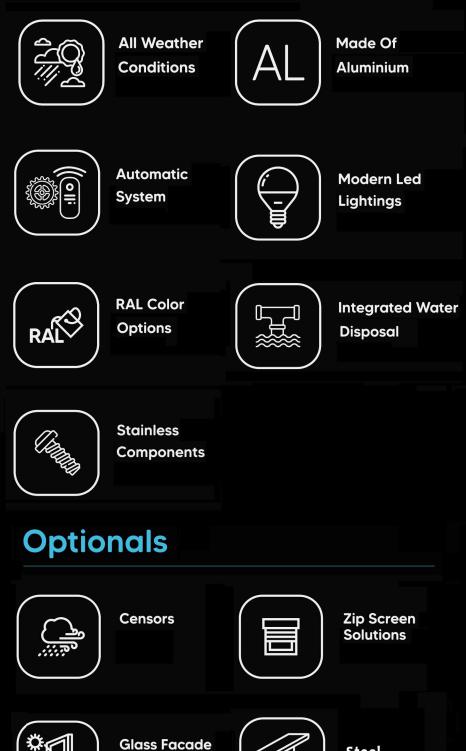

### Features

All Weather Conditions Made Of Aluminium

Customizable Dimensions

### Optionals

RAL

Modern Led Lightings

Integrated Water Disposal

### New Product

Solidroll transparent shutter