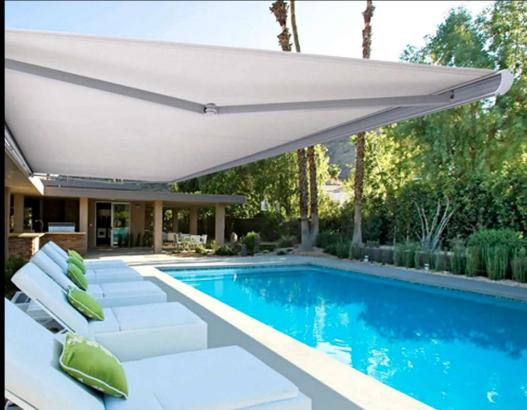

## aluminum retractable fabric roof pergola

### Aluminum Retractable Fabric Roof Pergola Stylish Comfort in Any Weather

A Retractable Pergola is a stylish outdoor structure with an adjustable, remote-controlled louvered roof for sun and rain protection. Its patented design ensures shade in summer and shelter in winter, while the retractable canopy minimizes storm damage. Available in a selection of standard colors and a wide range of custom options, it allows for seamless personalization to match any outdoor space

#### Ultimate All-Weather Protection for Year-Round Comfort

Enhance your Retractable Pergola with ceiling fans, lighting, heaters, screens, and a gutter system to create the perfect outdoor retreat for any season. Designed for ultimate comfort, these structures provide excellent sun and rain protection, allowing you to enjoy your outdoor space year-round.

Our premium pergolas feature a durable aluminum frame and weather-resistant composite material, ensuring reliability. The adjustable awning lets you enjoy open skies or stay protected from rain and snow. With customizable sizes, full weather protection, and smartphone control, it combines flexibility, functionality, and convenience.