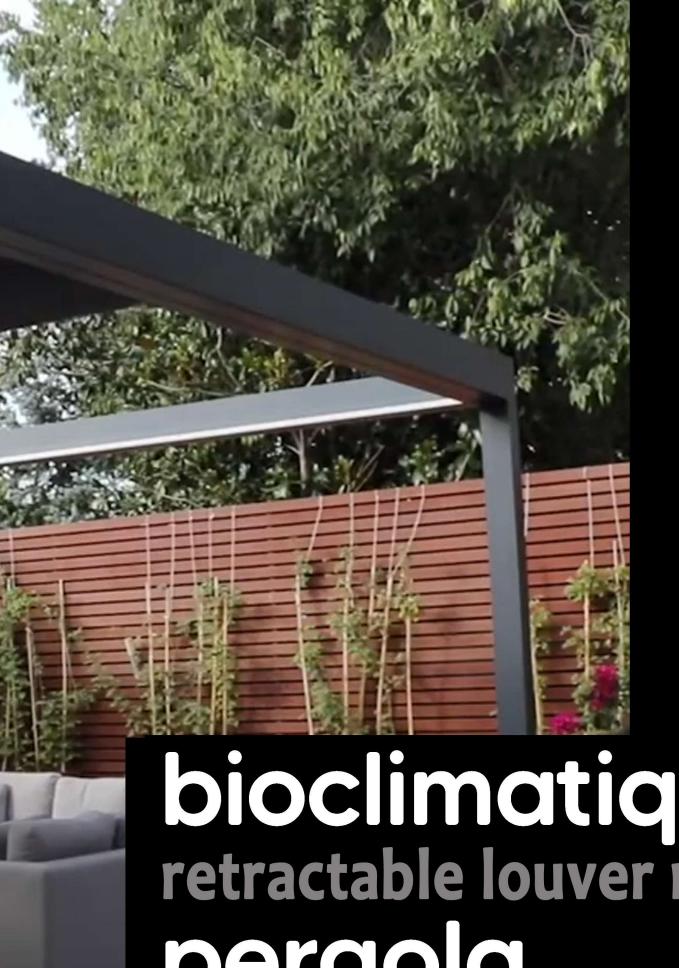

### **BIOCLIMATIC PERGOLAS**

Automated, remote-controlled, retractable louver roof cover with aluminum profile framework

# bioclimatique retractable louver roof pergola

### Bioclimatique Retractable Louver Roof The Ultimate Outdoor Solution

The Bioclimatique Retractable Louver Roof is an advanced aluminum pergola with adjustable, retractable louvers, designed to adapt to any weather condition, including snow.