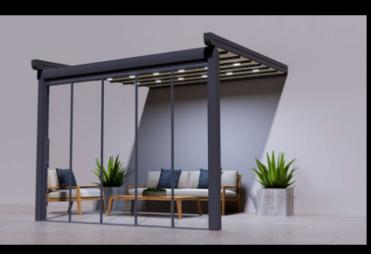

## aluminum retractable fabric roof pergola

### Aluminum Retractable Fabric Roof Pergola Stylish Comfort in Any Weather

A Retractable Pergola is a stylish outdoor structure with an adjustable, remote-controlled louvered roof for sun and rain protection. Its patented design ensures shade in summer and shelter in winter, while the retractable canopy minimizes storm damage. Available in a selection of standard colors and a wide range of custom options, it allows for seamless personalization to match any outdoor space

Our premium pergolas feature a durable aluminum frame and weather-resistant composite material, ensuring reliability. The adjustable awning lets you enjoy open skies or stay protected from rain and snow. With customizable sizes, full weather protection, and smartphone control, it combines flexibility, functionality, and convenience.