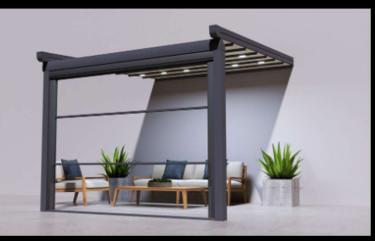

# bioclimatique retractable louver roof pergola

### Bioclimatique Retractable Louver Roof The Ultimate Outdoor Solution

The Bioclimatique Retractable Louver Roof is an advanced aluminum pergola with adjustable, retractable louvers, designed to adapt to any weather condition, including snow.

What sets our Bioclimatique Retractable Louver Roof apart from competitors in the Charlotte, NC area is its superior flexibility. Unlike other pergolas on the market, which only feature louvers that tilt, our system is fully retractable, offering unparalleled adaptability for users. This unique feature ensures that users have the freedom to open their outdoor space entirely, partially, or close it fully to suit their needs, regardless of weather or occasion.