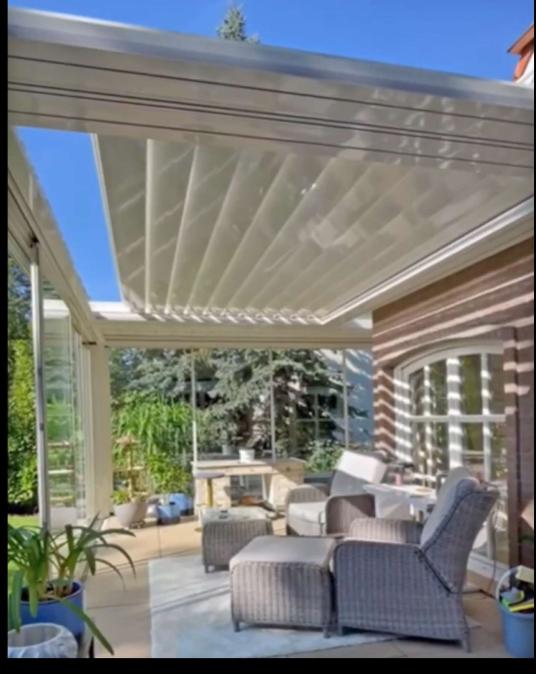

### Bioclimatique Retractable Louver Roof The Ultimate Outdoor Solution

The Bioclimatique Retractable Louver Roof is an advanced aluminum pergola with adjustable, retractable louvers, designed to adapt to any weather condition, including snow.

What sets our Bioclimatique Retractable Louver Roof apart from competitors in the Charlotte, NC area is its superior flexibility. Unlike other pergolas on the market, which only feature louvers that tilt, our system is fully retractable, offering unparalleled adaptability for users. This unique feature ensures that users have the freedom to open their outdoor space entirely, partially, or close it fully to suit their needs, regardless of weather or occasion.