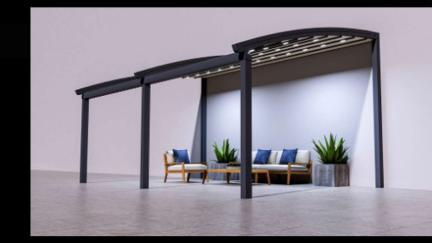

# bioclimatique retractable louver roof pergola

### Bioclimatique Retractable Louver Roof The Ultimate Outdoor Solution

The Bioclimatique Retractable Louver Roof is an advanced aluminum pergola with adjustable, retractable louvers, designed to adapt to any weather condition, including snow.

What sets our Bioclimatique Retractable Louver Roof apart from competitors in the Charlotte, NC area is its superior flexibility. Unlike other pergolas on the market, which only feature louvers that tilt, our system is fully retractable, offering unparalleled adaptability for users. This unique feature ensures that users have the freedom to open their outdoor space entirely, partially, or close it fully to suit their needs, regardless of weather or occasion.