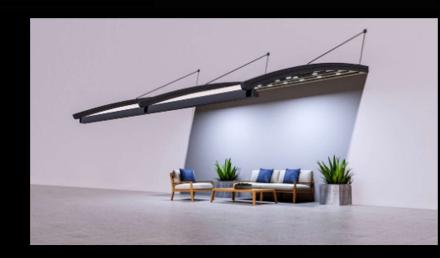

# bioclimatique retractable louver roof pergola

### Bioclimatique Retractable Louver Roof The Ultimate Outdoor Solution

The Bioclimatique Retractable Louver Roof is an advanced aluminum pergola with adjustable, retractable louvers, designed to adapt to any weather condition, including snow.

What sets our Bioclimatique Retractable Louver Roof apart from competitors in the Charlotte, NC area is its superior flexibility. Unlike other pergolas on the market, which only feature louvers that tilt, our system is fully retractable, offering unparalleled adaptability for users. This unique feature ensures that users have the freedom to open their outdoor space entirely, partially, or close it fully to suit their needs, regardless of weather or occasion.

### **Structure** types

Wall-mounted