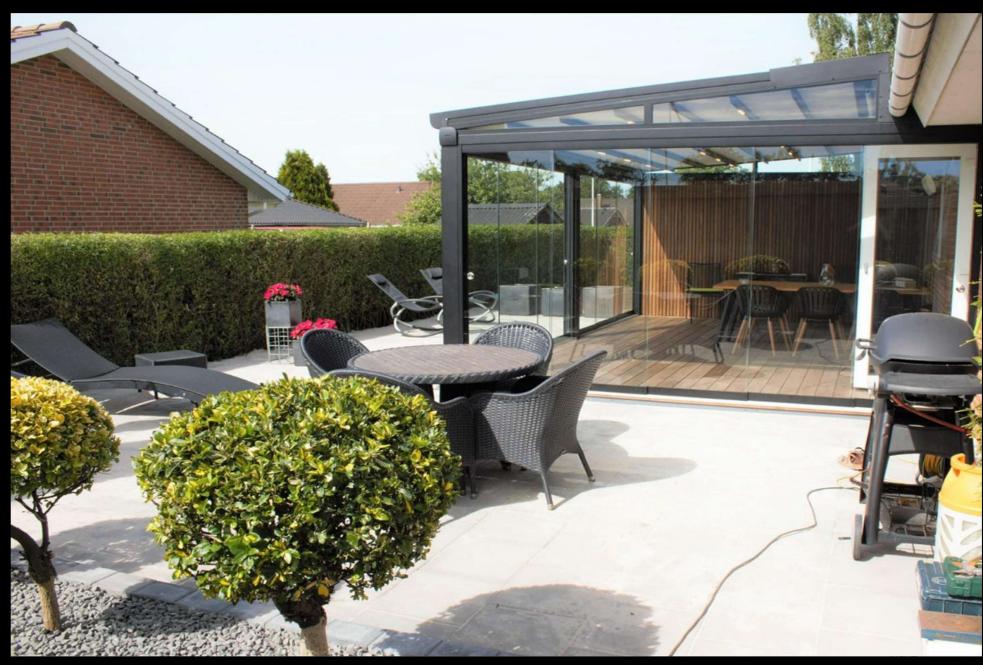

## **Glass Sunrooms**

### **Enhance Your Outdoor** Living with a Premium Glass Sunroom

Create a bright, elegant, and climate-controlled outdoor retreat with a high-quality glass sunroom. Designed for seamless indoor-outdoor living, these fully enclosed spaces offer unobstructed sky views while providing protection from rain, wind, and extreme temperatures—making them ideal for year-round enjoyment.

Crafted with a durable aluminum frame, these structures can be customized with various glass options or sandwich panels to match your aesthetic and functional needs. Modern LED lighting enhances the ambiance, ensuring your space is as beautiful in the evening as it is during the day.

Large glass panels maximize natural light and openness.

Durable aluminum frame with customizable glass or sandwich panel options.

Integrated LED lighting for a stylish and modern ambiance. Ideal for winter gardens, verandas, patios, and glass ceilings.