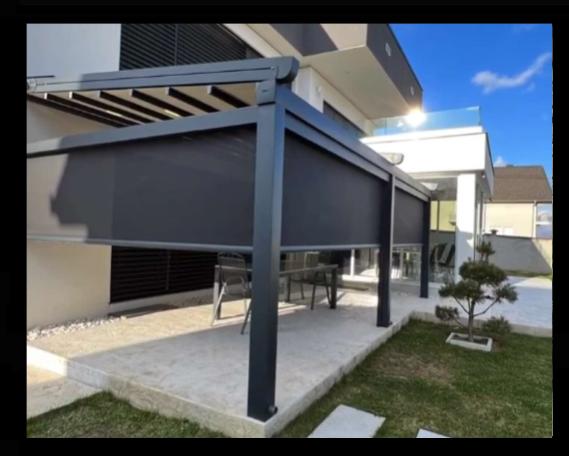

### pepitos Forth Walton Beach-Florida

Pepito's Fort Walton Beach enhanced the customer experience with its outdoor flex terrace usage. This project featured a self-standing, straight-design retractable pergola. To provide protection from the discomforting effects of the sun, an automated facade screen was integrated.

The pergola's structural and support components were engineered and adapted in compliance with all engineering standards and local codes.