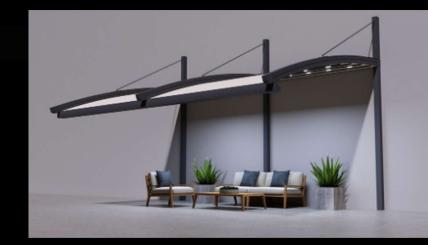

## aluminum retractable fabric roof pergola

### Aluminum Retractable Fabric Roof Pergola Stylish Comfort in Any Weather

A Retractable Pergola is a stylish outdoor structure with an adjustable, remote-controlled louvered roof for sun and rain protection. Its patented design ensures shade in summer and shelter in winter, while the retractable canopy minimizes storm damage. Available in a selection of standard colors and a wide range of custom options, it allows for seamless personalization to match any outdoor space

### **Structure types**

Wall mounted-suspended straight design

Self standing-suspended straight design

Self standing-suspended-double side-straight design

Wall mounted-suspended arch design

Self standing-suspended arch design