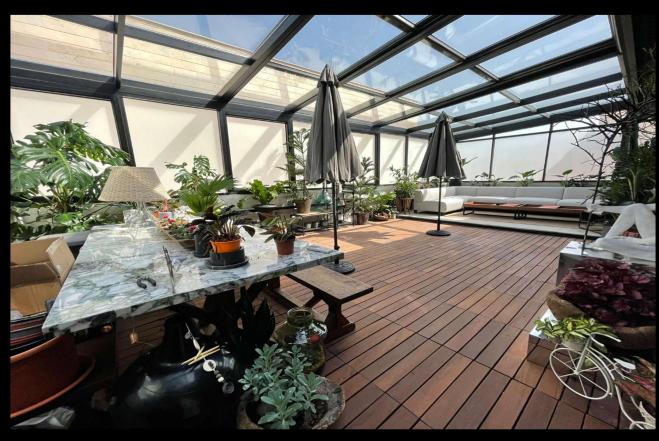

## **Glass Sunrooms**

### **Enhance Your Outdoor** Living with a Premium Glass Sunroom

Create a bright, elegant, and climate-controlled outdoor retreat with a high-quality glass sunroom. Designed for seamless indoor-outdoor living, these fully enclosed spaces offer unobstructed sky views while providing protection from rain, wind, and extreme temperatures—making them ideal for year-round enjoyment.

Crafted with a durable aluminum frame, these structures can be customized with various glass options or sandwich panels to match your aesthetic and functional needs. Modern LED lighting enhances the ambiance, ensuring your space is as beautiful in the evening as it is during the day.

Large glass panels maximize natural light and openness.

Durable aluminum frame with customizable glass or sandwich panel options.

Integrated LED lighting for a stylish and modern ambiance. Ideal for winter gardens, verandas, patios, and glass ceilings.