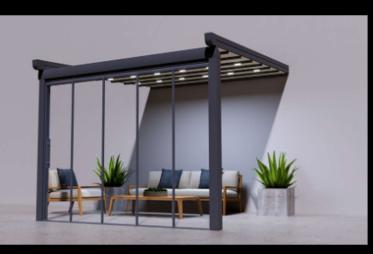

## aluminum retractable fabric roof pergola

### Aluminum Retractable Fabric Roof Pergola Stylish Comfort in Any Weather

A Retractable Pergola is a stylish outdoor structure with an adjustable, remote-controlled louvered roof for sun and rain protection. Its patented design ensures shade in summer and shelter in winter, while the retractable canopy minimizes storm damage. Available in a selection of standard colors and a wide range of custom options, it allows for seamless personalization to match any outdoor space

#### Ultimate All-Weather Protection for Year-Round Comfort

Enhance your Retractable Pergola with ceiling fans, lighting, heaters, screens, and a gutter system to create the perfect outdoor retreat for any season. Designed for ultimate comfort, these structures provide excellent sun and rain protection, allowing you to enjoy your outdoor space year-round.

Our premium pergolas feature a durable aluminum frame and weather-resistant composite material, ensuring reliability. The adjustable awning lets you enjoy open skies or stay protected from rain and snow. With customizable sizes, full weather protection, and smartphone control, it combines flexibility, functionality, and convenience.