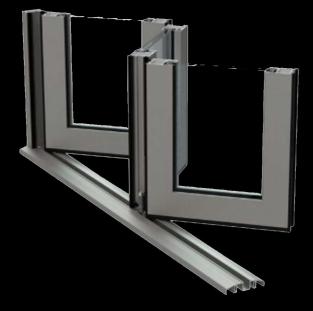

### **BIOCLIMATIC PERGOLAS**

Automated, remote-controlled, retractable louver roof cover with aluminum profile framework

### **Superior Engineering & Durability**

Corrosion-resistant, powder-coated aluminum guarantees longevity and weather resistance. Efficient drainage system with a gutter capacity of 0.4 gal/h and 0.009 gal/h water disposal under heavy rainfall. Wind load tested to withstand over 105 km/h (65 mph) for reliable stability in various climates. Low-maintenance structure ensures long-term functionality with minimal upkeep