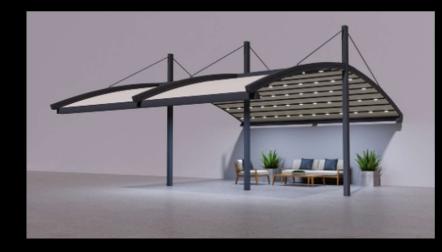

## aluminum retractable fabric roof pergola

### Aluminum Retractable Fabric Roof Pergola Stylish Comfort in Any Weather

A Retractable Pergola is a stylish outdoor structure with an adjustable, remote-controlled louvered roof for sun and rain protection. Its patented design ensures shade in summer and shelter in winter, while the retractable canopy minimizes storm damage. Available in a selection of standard colors and a wide range of custom options, it allows for seamless personalization to match any outdoor space

### **Structure types**

Wall mounted-suspended straight design

Self standing-suspended straight design

Self standing-suspended-double side-straight design

Wall mounted-suspended arch design

Self standing-suspended arch design