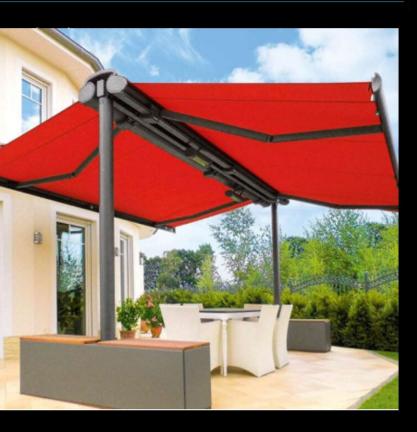

## aluminum retractable fabric roof pergola

### Aluminum Retractable Fabric Roof Pergola Stylish Comfort in Any Weather

A Retractable Pergola is a stylish outdoor structure with an adjustable, remote-controlled louvered roof for sun and rain protection. Its patented design ensures shade in summer and shelter in winter, while the retractable canopy minimizes storm damage. Available in a selection of standard colors and a wide range of custom options, it allows for seamless personalization to match any outdoor space

#### Ultimate All-Weather Protection for Year-Round Comfort

Enhance your Retractable Pergola with ceiling fans, lighting, heaters, screens, and a gutter system to create the perfect outdoor retreat for any season. Designed for ultimate comfort, these structures provide excellent sun and rain protection, allowing you to enjoy your outdoor space year-round.

Our premium pergolas feature a durable aluminum frame and weather-resistant composite material, ensuring reliability. The adjustable awning lets you enjoy open skies or stay protected from rain and snow. With customizable sizes, full weather protection, and smartphone control, it combines flexibility, functionality, and convenience.