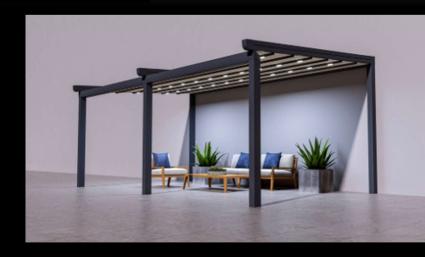

# bioclimatique retractable louver roof pergola

### Bioclimatique Retractable Louver Roof The Ultimate Outdoor Solution

The Bioclimatique Retractable Louver Roof is an advanced aluminum pergola with adjustable, retractable louvers, designed to adapt to any weather condition, including snow.

What sets our Bioclimatique Retractable Louver Roof apart from competitors in the Charlotte, NC area is its superior flexibility. Unlike other pergolas on the market, which only feature louvers that tilt, our system is fully retractable, offering unparalleled adaptability for users. This unique feature ensures that users have the freedom to open their outdoor space entirely, partially, or close it fully to suit their needs, regardless of weather or occasion.