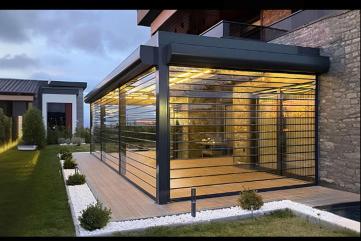

### **BIOCLIMATIC PERGOLAS**

Automated, remote-controlled, retractable louver roof cover with aluminum profile framework

### Bioclimatique Retractable Louver Roof The Ultimate Outdoor Solution

The Bioclimatique Retractable Louver Roof is an advanced aluminum pergola with adjustable, retractable louvers, designed to adapt to any weather condition, including snow.

What sets our Bioclimatique Retractable Louver Roof apart from competitors in the Charlotte, NC area is its superior flexibility. Unlike other pergolas on the market, which only feature louvers that tilt, our system is fully retractable, offering unparalleled adaptability for users. This unique feature ensures that users have the freedom to open their outdoor space entirely, partially, or close it fully to suit their needs, regardless of weather or occasion.