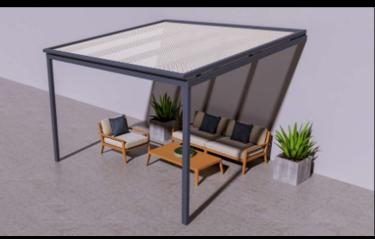

### **BIOCLIMATIC PERGOLAS**

Automated, remote-controlled, retractable louver roof cover with aluminum profile framework

# bioclimatique retractable louver roof pergola

### Bioclimatique Retractable Louver Roof The Ultimate Outdoor Solution

The Bioclimatique Retractable Louver Roof is an advanced aluminum pergola with adjustable, retractable louvers, designed to adapt to any weather condition, including snow.

Suitable for both residential and commercial applications, it provides shade, ventilation, and rain protection, making it a stylish and functional addition to homes, restaurants, hotels, pools, and entertainment spaces.

### Year-Round Comfort & Adaptability

This motorized pergola ensures a seamless outdoor experience, allowing users to enjoy their patios, gardens, rooftops, and terraces in any weather. Whether free-standing or wall-mounted, it enhances both aesthetic appeal and functionality, making outdoor spaces more inviting.

What sets our Bioclimatique Retractable Louver Roof apart from competitors in the Charlotte, NC area is its superior flexibility. Unlike other pergolas on the market, which only feature louvers that tilt, our system is fully retractable, offering unparalleled adaptability for users. This unique feature ensures that users have the freedom to open their outdoor space entirely, partially, or close it fully to suit their needs, regardless of weather or occasion.