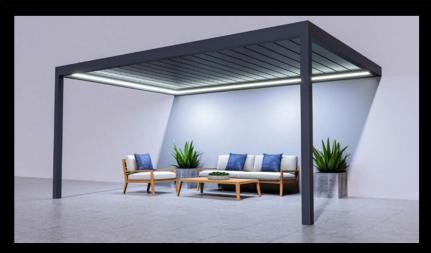

# bioclimatique retractable louver roof pergola

### Bioclimatique Retractable Louver Roof The Ultimate Outdoor Solution

The Bioclimatique Retractable Louver Roof is an advanced aluminum pergola with adjustable, retractable louvers, designed to adapt to any weather condition, including snow.

What sets our Bioclimatique Retractable Louver Roof apart from competitors in the Charlotte, NC area is its superior flexibility. Unlike other pergolas on the market, which only feature louvers that tilt, our system is fully retractable, offering unparalleled adaptability for users. This unique feature ensures that users have the freedom to open their outdoor space entirely, partially, or close it fully to suit their needs, regardless of weather or occasion.