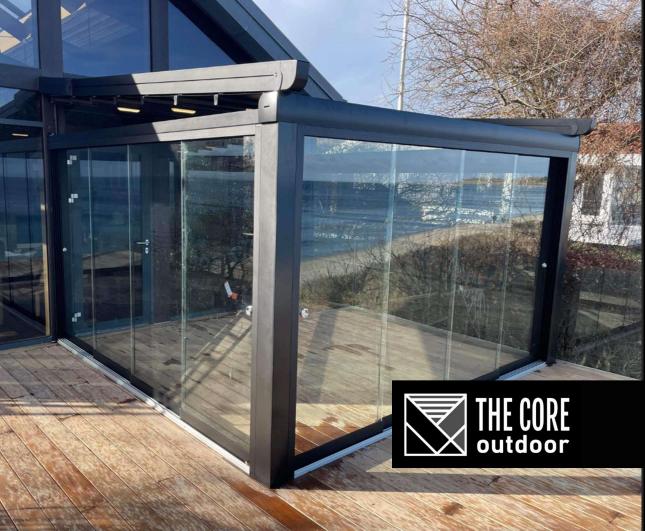

### FIXED - SLIDING - FOLDING GLAZED FACADE AND ROOF SYSTEMS

Automated, remote- or manual-controlled sliding, folding, or fixed glazed roof and facade panels with aluminum profile framework

Fix Glass Roof Systems

Retractable Glass Roof Systems

Sliding Doors

Vertical Sliding Windows

Folding Doors