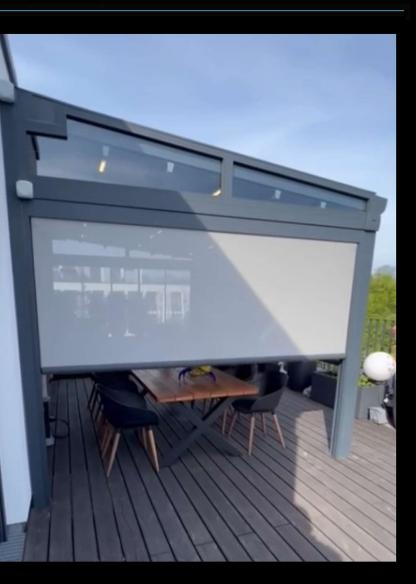

### Screens

### Zip Screens Modern Shading and Climate Control for Every Season

Zip Screens are a popular choice due to their aesthetic appeal, stylish design, and sleek appearance. This curtain system operates using a mechanism with two rails that run within side channels. It is specifically designed to protect against intense solar energy during summer and to help create an ideal indoor climate year-round.

The aluminum frame of the Zip Screen is built to endure the climatic conditions of all four seasons. Additionally, it contributes to energy efficiency by providing temperature control, delivering significant benefits to users.

Zip Screens are operated via remote control and are available in colors that complement both indoor and outdoor spaces, seamlessly adapting to any architectural style. While special screen fabrics are the standard material for this system, they can also be produced with transparent mica PVC for added versatility