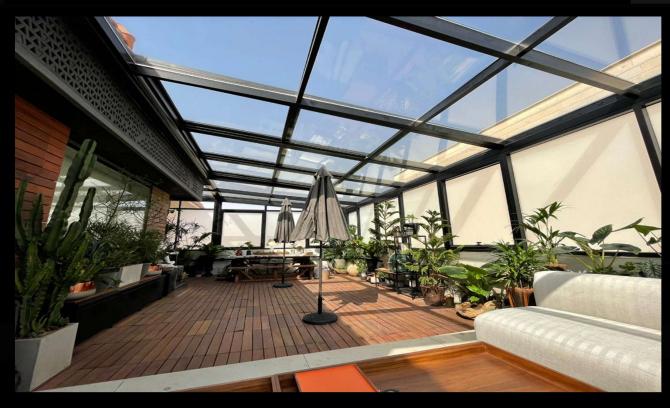

## **Glass Sunrooms**

### **Enhance Your Outdoor** Living with a Premium Glass Sunroom

Create a bright, elegant, and climate-controlled outdoor retreat with a high-quality glass sunroom. Designed for seamless indoor-outdoor living, these fully enclosed spaces offer unobstructed sky views while providing protection from rain, wind, and extreme temperatures—making them ideal for year-round enjoyment.

Crafted with a durable aluminum frame, these structures can be customized with various glass options or sandwich panels to match your aesthetic and functional needs. Modern LED lighting enhances the ambiance, ensuring your space is as beautiful in the evening as it is during the day.

Large glass panels maximize natural light and openness.

Durable aluminum frame with customizable glass or sandwich panel options.

Integrated LED lighting for a stylish and modern ambiance. Ideal for winter gardens, verandas, patios, and glass ceilings.