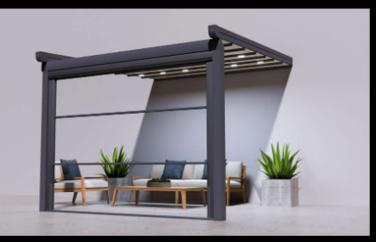

# bioclimatique retractable louver roof pergola

### Bioclimatique Retractable Louver Roof The Ultimate Outdoor Solution

The Bioclimatique Retractable Louver Roof is an advanced aluminum pergola with adjustable, retractable louvers, designed to adapt to any weather condition, including snow.

Suitable for both residential and commercial applications, it provides shade, ventilation, and rain protection, making it a stylish and functional addition to homes, restaurants, hotels, pools, and entertainment spaces.

### Year-Round Comfort & Adaptability

This motorized pergola ensures a seamless outdoor experience, allowing users to enjoy their patios, gardens, rooftops, and terraces in any weather. Whether free-standing or wall-mounted, it enhances both aesthetic appeal and functionality, making outdoor spaces more inviting.

What sets our Bioclimatique Retractable Louver Roof apart from competitors in the Charlotte, NC area is its superior flexibility. Unlike other pergolas on the market, which only feature louvers that tilt, our system is fully retractable, offering unparalleled adaptability for users. This unique feature ensures that users have the freedom to open their outdoor space entirely, partially, or close it fully to suit their needs, regardless of weather or occasion.