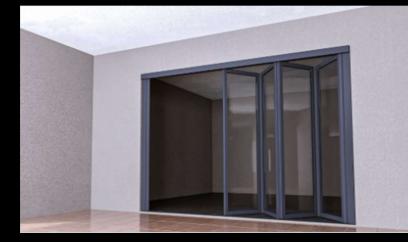

## **Folding doors**

### Sliding Glass Systems Versatile, Elegant, and Functional

Folding glass systems, distinguished by their innovative designs, are engineered to seamlessly adapt to various architectural spaces and settings. With a wide range of applications and customizable color options, these systems blend effortlessly into any environment.

Standard folding glass panels or bi-folding doors, also known as accordion glass systems, operate on a smooth horizontal movement mechanism. The panels can be stacked on one or both sides, allowing for a flexible transition between open and enclosed spaces. This design ensures effortless operation, providing the convenience of transforming spaces at any moment.

Suitable for residential and commercial spaces—including homes, offices, restaurants, and cafes—these durable systems offer maximum protection against various weather conditions. Their robust structure ensures year-round functionality, making them an ideal solution for both indoor and outdoor use