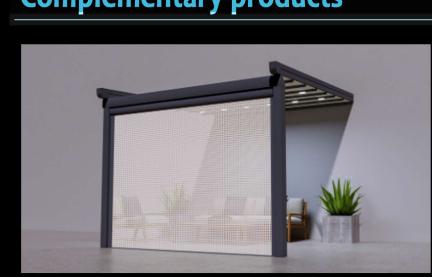

### **Complementary products**

Self standing

Screens

Enclose your pergola facades with automatic zip screens

Panoramic glass Automatic vertical glass systems efficiently enclose facades

### **Complementary products**

Enclose your pergola facades with automatic zip screens

Panoramic glass

Automatic vertical glass systems efficiently enclose facades

### **Complementary products**

Enclose your pergola facades with automatic zip screens

Automatic vertical glass systems efficiently enclose facades