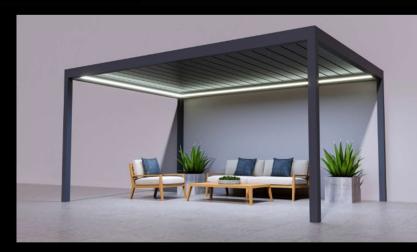

## aluminum retractable fabric roof pergola

### Aluminum Retractable Fabric Roof Pergola Stylish Comfort in Any Weather

A Retractable Pergola is a stylish outdoor structure with an adjustable, remote-controlled louvered roof for sun and rain protection. Its patented design ensures shade in summer and shelter in winter, while the retractable canopy minimizes storm damage. Available in a selection of standard colors and a wide range of custom options, it allows for seamless personalization to match any outdoor space

Our premium pergolas feature a durable aluminum frame and weather-resistant composite material, ensuring reliability. The adjustable awning lets you enjoy open skies or stay protected from rain and snow. With customizable sizes, full weather protection, and smartphone control, it combines flexibility, functionality, and convenience.