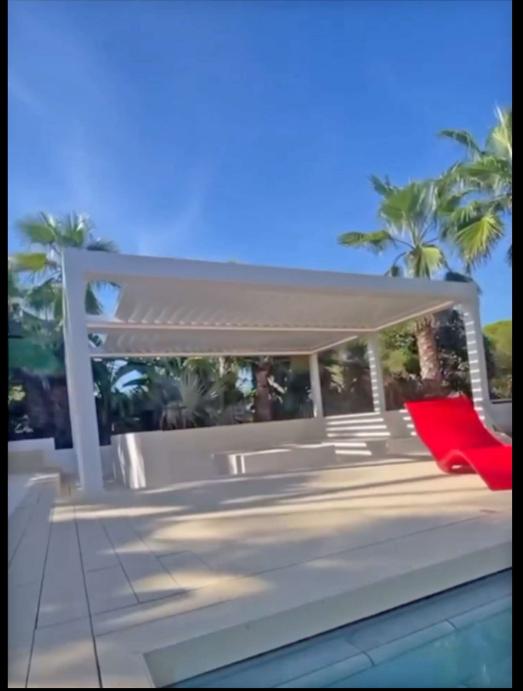

## aluminum retractable fabric roof pergola

### Aluminum Retractable Fabric Roof Pergola Stylish Comfort in Any Weather

A Retractable Pergola is a stylish outdoor structure with an adjustable, remote-controlled louvered roof for sun and rain protection. Its patented design ensures shade in summer and shelter in winter, while the retractable canopy minimizes storm damage. Available in a selection of standard colors and a wide range of custom options, it allows for seamless personalization to match any outdoor space

#### Ultimate All-Weather Protection for Year-Round Comfort

Enhance your Retractable Pergola with ceiling fans, lighting, heaters, screens, and a gutter system to create the perfect outdoor retreat for any season. Designed for ultimate comfort, these structures provide excellent sun and rain protection, allowing you to enjoy your outdoor space year-round.