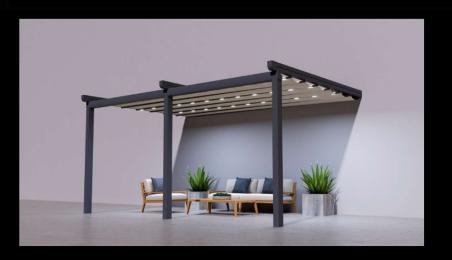

# bioclimatique retractable louver roof pergola

### Bioclimatique Retractable Louver Roof The Ultimate Outdoor Solution

The Bioclimatique Retractable Louver Roof is an advanced aluminum pergola with adjustable, retractable louvers, designed to adapt to any weather condition, including snow.

What sets our Bioclimatique Retractable Louver Roof apart from competitors in the Charlotte, NC area is its superior flexibility. Unlike other pergolas on the market, which only feature louvers that tilt, our system is fully retractable, offering unparalleled adaptability for users. This unique feature ensures that users have the freedom to open their outdoor space entirely, partially, or close it fully to suit their needs, regardless of weather or occasion.