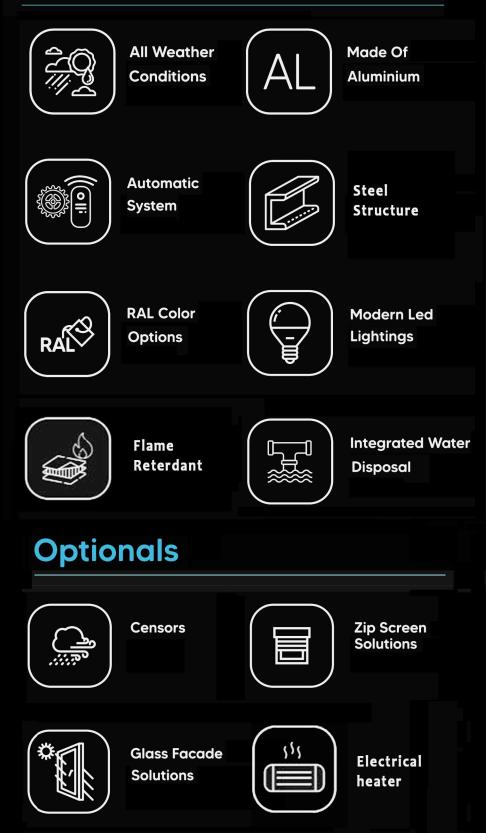

### Features

All Weather Conditions Made Of Aluminium

Customizable Dimensions

### Optionals

RAL

Modern Led Lightings

Integrated Water Disposal