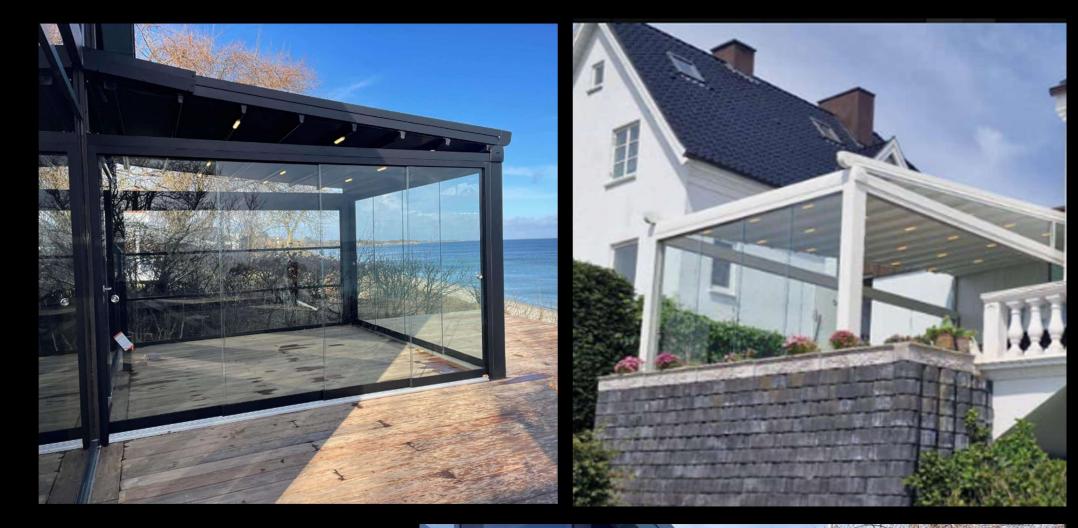

## **Retractable glass roof**

### **Retractable Glass Roof Elegance Meets Innovation**

Combining the elegance of glass with a retractable ceiling design, our retractable glass roof offers an unparalleled experience for those who want to enjoy uninterrupted views of the sky. This luxurious solution provides the benefits of a fully open roof while ensuring complete protection when closed. Effortlessly open or close your glass roof at any time to suit your preferences.

Our retractable glass roof stands out with its cutting-edge technological innovation, featuring remote operation and seamless control for ultimate convenience. Constructed with extruded heavy-duty aluminum profiles, it delivers exceptional durability and stability. The roof is exclusively with equipped double-glazed glass, ensuring superior insulation and a sleek, modern appearance.

Elevate your space with a glass roof—where retractable advanced functionality meets timeless elegance.