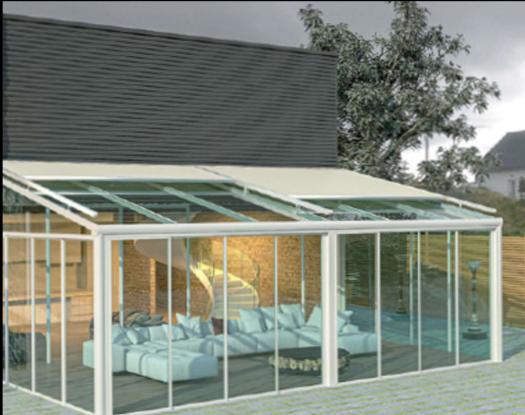

## glass fixed-sliding glazed roof-facade Systems

## **Glass Sunrooms**

### **Enhance Your Outdoor** Living with a Premium Glass Sunroom

Create a bright, elegant, and climate-controlled outdoor retreat with a high-quality glass sunroom. Designed for seamless indoor-outdoor living, these fully enclosed spaces offer unobstructed sky views while providing protection from rain, wind, and extreme temperatures—making them ideal for year-round enjoyment.

Crafted with a durable aluminum frame, these structures can be customized with various glass options or sandwich panels to match your aesthetic and functional needs. Modern LED lighting enhances the ambiance, ensuring your space is as beautiful in the evening as it is during the day.

Large glass panels maximize natural light and openness.

Durable aluminum frame with customizable glass or sandwich panel options.

Integrated LED lighting for a stylish and modern ambiance. Ideal for winter gardens, verandas, patios, and glass ceilings.