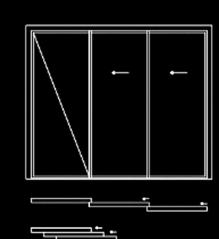

## **Retractable glass roof**

### **Retractable Glass Roof Elegance Meets Innovation**

Combining the elegance of glass with a retractable ceiling design, our retractable glass roof offers an unparalleled experience for those who want to enjoy uninterrupted views of the sky. This luxurious solution provides the benefits of a fully open roof while ensuring complete protection when closed. Effortlessly open or close your glass roof at any time to suit your preferences.

Our retractable glass roof stands out with its cutting-edge technological innovation, featuring remote operation and seamless control for ultimate convenience. Constructed with extruded heavy-duty aluminum profiles, it delivers exceptional durability and stability. The roof is exclusively with equipped double-glazed glass, ensuring superior insulation and a sleek, modern appearance.

Elevate your space with a glass roof—where retractable advanced functionality meets timeless elegance.