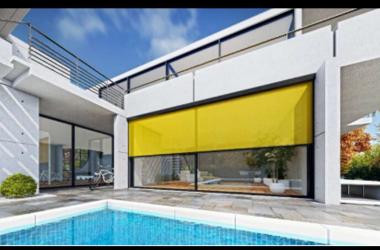

### Screens

### Zip Screens Modern Shading and Climate Control for Every Season

Zip Screens are a popular choice due to their aesthetic appeal, stylish design, and sleek appearance. This curtain system operates using a mechanism with two rails that run within side channels. It is specifically designed to protect against intense solar energy during summer and to help create an ideal indoor climate year-round.

The aluminum frame of the Zip Screen is built to endure the climatic conditions of all four seasons. Additionally, it contributes to energy efficiency by providing temperature control, delivering significant benefits to users.

Zip Screens are operated via remote control and are available in colors that complement both indoor and outdoor spaces, seamlessly adapting to any architectural style. While special screen fabrics are the standard material for this system, they can also be produced with transparent mica PVC for added versatility