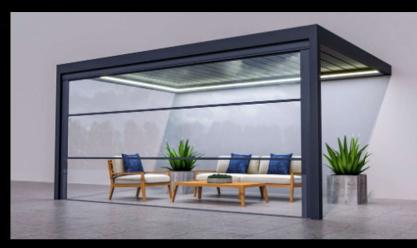

# bioclimatique retractable louver roof pergola

### Bioclimatique Retractable Louver Roof The Ultimate Outdoor Solution

The Bioclimatique Retractable Louver Roof is an advanced aluminum pergola with adjustable, retractable louvers, designed to adapt to any weather condition, including snow.

Suitable for both residential and commercial applications, it provides shade, ventilation, and rain protection, making it a stylish and functional addition to homes, restaurants, hotels, pools, and entertainment spaces.

### Year-Round Comfort & Adaptability

This motorized pergola ensures a seamless outdoor experience, allowing users to enjoy their patios, gardens, rooftops, and terraces in any weather. Whether free-standing or wall-mounted, it enhances both aesthetic appeal and functionality, making outdoor spaces more inviting.

What sets our Bioclimatique Retractable Louver Roof apart from competitors in the Charlotte, NC area is its superior flexibility. Unlike other pergolas on the market, which only feature louvers that tilt, our system is fully retractable, offering unparalleled adaptability for users. This unique feature ensures that users have the freedom to open their outdoor space entirely, partially, or close it fully to suit their needs, regardless of weather or occasion.