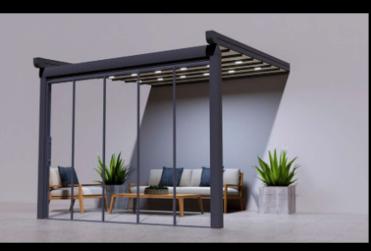

# bioclimatique retractable louver roof pergola

### Bioclimatique Retractable Louver Roof The Ultimate Outdoor Solution

The Bioclimatique Retractable Louver Roof is an advanced aluminum pergola with adjustable, retractable louvers, designed to adapt to any weather condition, including snow.

### Year-Round Comfort & Adaptability

This motorized pergola ensures a seamless outdoor experience, allowing users to enjoy their patios, gardens, rooftops, and terraces in any weather. Whether free-standing or wall-mounted, it enhances both aesthetic appeal and functionality, making outdoor spaces more inviting.

With its cutting-edge technology, sleek aesthetics, and robust construction, this retractable louvered pergola redefines outdoor living, providing a versatile space for relaxation, dining, and entertainment in both residential and commercial settings.