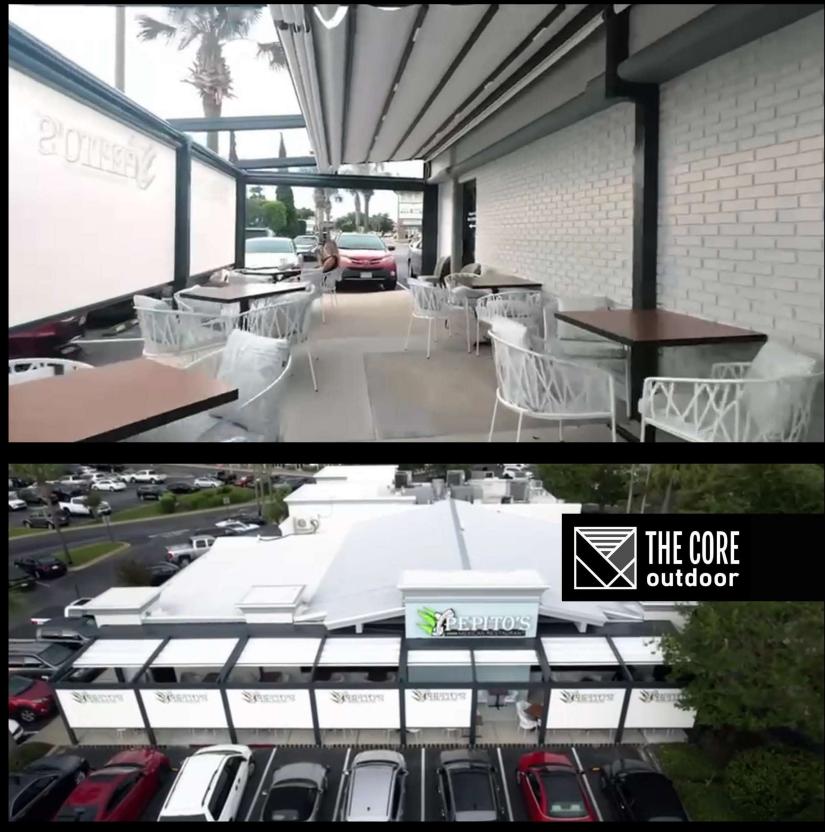

### pepitos Forth Walton Beach-Florida

Pepito's Fort Walton Beach enhanced the customer experience with its outdoor flex terrace usage. This project featured a self-standing, straight-design retractable pergola. To provide protection from the discomforting effects of the sun, an automated facade screen was integrated.

The pergola's structural and support components were engineered and adapted in compliance with all engineering standards and local codes.