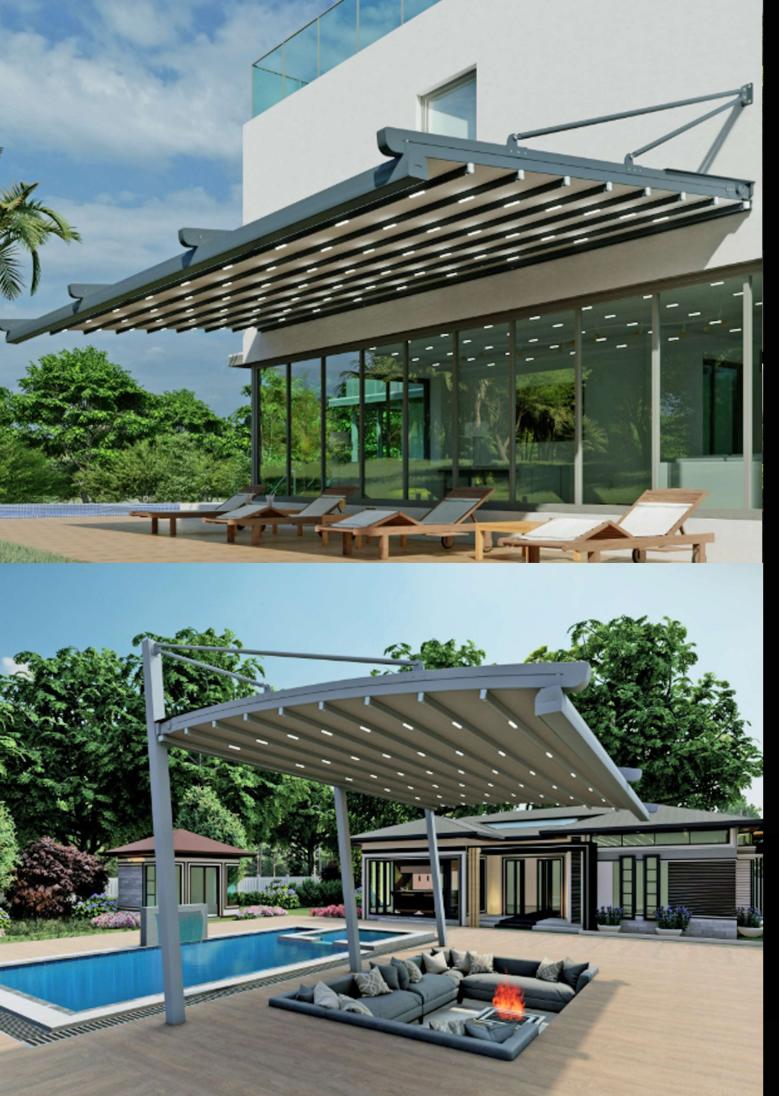

# bioclimatique retractable louver roof pergola

### Bioclimatique Retractable Louver Roof The Ultimate Outdoor Solution

The Bioclimatique Retractable Louver Roof is an advanced aluminum pergola with adjustable, retractable louvers, designed to adapt to any weather condition, including snow.

What sets our Bioclimatique Retractable Louver Roof apart from competitors in the Charlotte, NC area is its superior flexibility. Unlike other pergolas on the market, which only feature louvers that tilt, our system is fully retractable, offering unparalleled adaptability for users. This unique feature ensures that users have the freedom to open their outdoor space entirely, partially, or close it fully to suit their needs, regardless of weather or occasion.

### **Structure** types

Wall-mounted