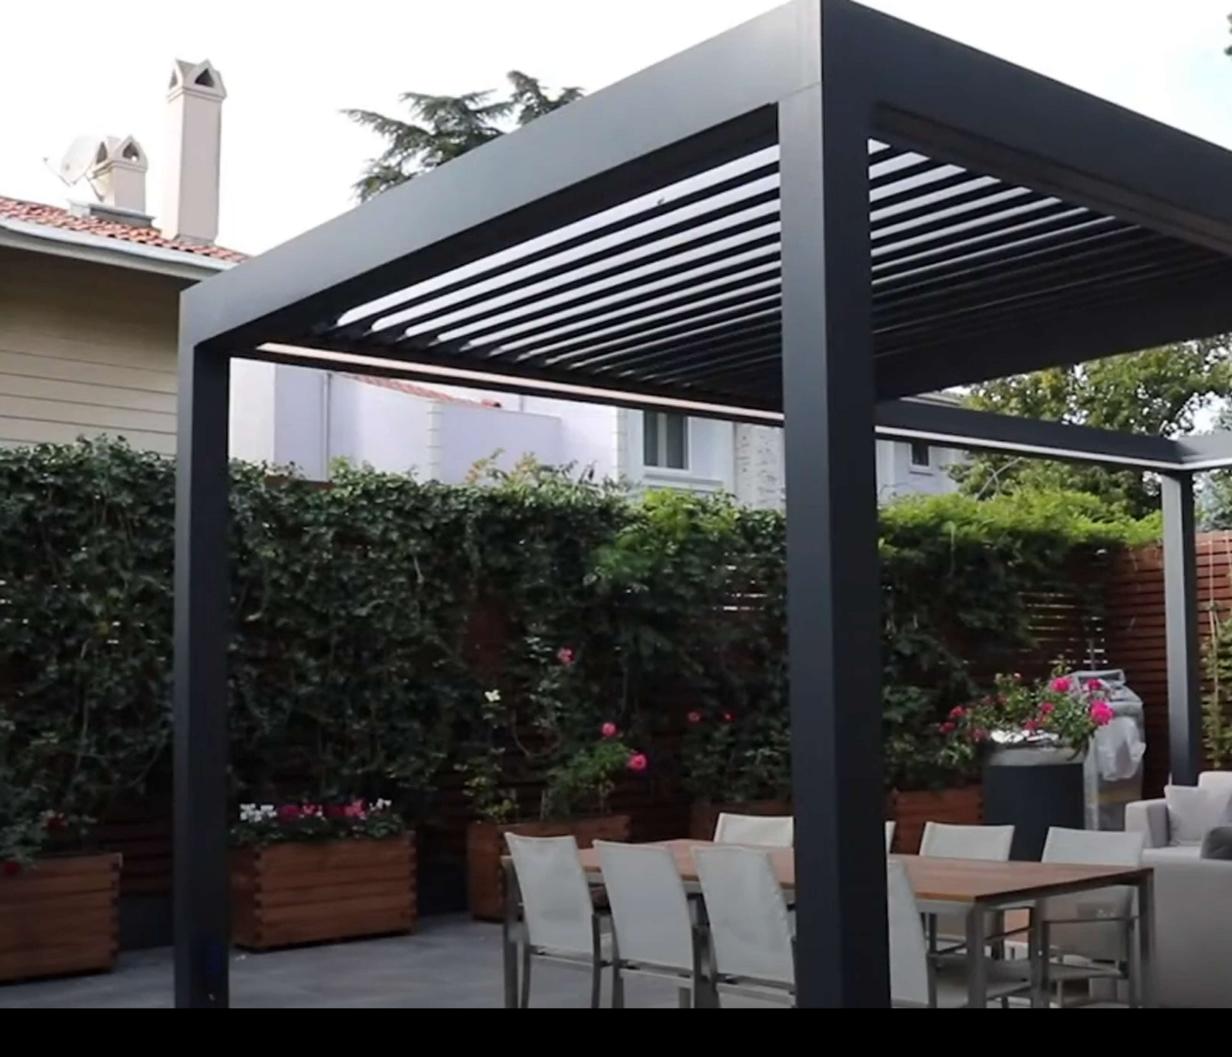

### **BIOCLIMATIC PERGOLAS**

Automated, remote-controlled, retractable louver roof cover with aluminum profile framework

### Bioclimatique Retractable Louver Roof The Ultimate Outdoor Solution

The Bioclimatique Retractable Louver Roof is an advanced aluminum pergola with adjustable, retractable louvers, designed to adapt to any weather condition, including snow.

What sets our Bioclimatique Retractable Louver Roof apart from competitors in the Charlotte, NC area is its superior flexibility. Unlike other pergolas on the market, which only feature louvers that tilt, our system is fully retractable, offering unparalleled adaptability for users. This unique feature ensures that users have the freedom to open their outdoor space entirely, partially, or close it fully to suit their needs, regardless of weather or occasion.

### **Superior Engineering & Durability**

Corrosion-resistant, powder-coated aluminum guarantees longevity and weather resistance. Efficient drainage system with a gutter capacity of 0.4 gal/h and 0.009 gal/h water disposal under heavy rainfall. Wind load tested to withstand over 105 km/h (65 mph) for reliable stability in various climates. Low-maintenance structure ensures long-term functionality with minimal upkeep