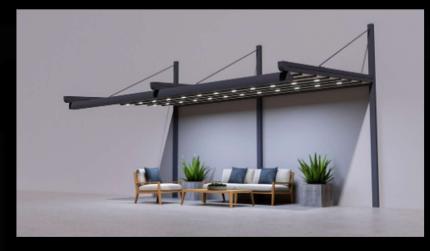

### **Structure** types

Wall-mounted

### **Complementary products**

Self standing

Screens

Enclose your pergola facades with automatic zip screens

Panoramic glass Automatic vertical glass systems efficiently enclose facades