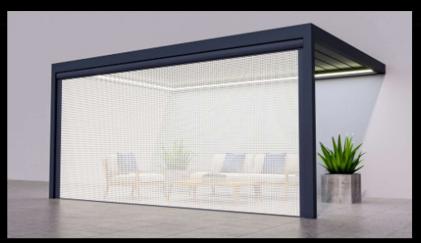

### Screens

### Zip Screens Modern Shading and Climate Control for Every Season

Zip Screens are a popular choice due to their aesthetic appeal, stylish design, and sleek appearance. This curtain system operates using a mechanism with two rails that run within side channels. It is specifically designed to protect against intense solar energy during summer and to help create an ideal indoor climate year-round.

The aluminum frame of the Zip Screen is built to endure the climatic conditions of all four seasons. Additionally, it contributes to energy efficiency by providing temperature control, delivering significant benefits to users.

Zip Screens are operated via remote control and are available in colors that complement both indoor and outdoor spaces, seamlessly adapting to any architectural style. While special screen fabrics are the standard material for this system, they can also be produced with transparent mica PVC for added versatility