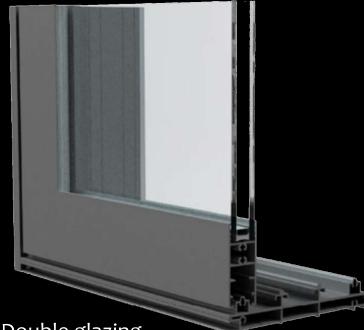

### **Retractable Glass Roof Elegance Meets Innovation**

Combining the elegance of glass with a retractable ceiling design, our retractable glass roof offers an unparalleled experience for those who want to enjoy uninterrupted views of the sky. This luxurious solution provides the benefits of a fully open roof while ensuring complete protection when closed. Effortlessly open or close your glass roof at any time to suit your preferences.

Our retractable glass roof stands out with its cutting-edge technological innovation, featuring remote operation and seamless control for ultimate convenience. Constructed with extruded heavy-duty aluminum profiles, it delivers exceptional durability and stability. The roof is exclusively with equipped double-glazed glass, ensuring superior insulation and a sleek, modern appearance.

Single glazing 5/16-inch or 3/8-inch tempered single glazing options are available.

Double glazing 7/8-inch standard or comfort-type double glazing options are available.