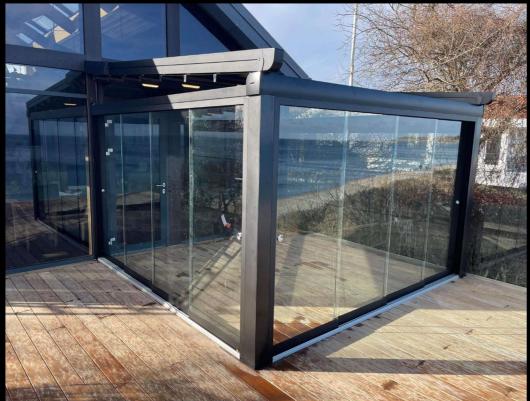

## glass fixed-sliding glazed roof-facade Systems

## **Glass Sunrooms**

### **Enhance Your Outdoor** Living with a Premium Glass Sunroom

Create a bright, elegant, and climate-controlled outdoor retreat with a high-quality glass sunroom. Designed for seamless indoor-outdoor living, these fully enclosed spaces offer unobstructed sky views while providing protection from rain, wind, and extreme temperatures—making them ideal for year-round enjoyment.

Crafted with a durable aluminum frame, these structures can be customized with various glass options or sandwich panels to match your aesthetic and functional needs. Modern LED lighting enhances the ambiance, ensuring your space is as beautiful in the evening as it is during the day.

Large glass panels maximize natural light and openness.

Durable aluminum frame with customizable glass or sandwich panel options.

Integrated LED lighting for a stylish and modern ambiance. Ideal for winter gardens, verandas, patios, and glass ceilings.