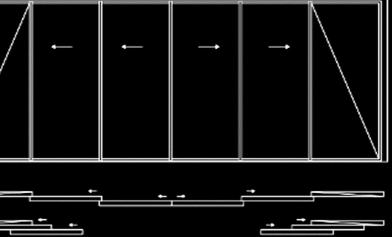

## **Sliding doors**

### Sliding Glass Systems Versatile, Elegant, and Functional

Sliding glass systems are designed to move horizontally and stack neatly on the sides, adapting seamlessly to any space. With their user-friendly functionality and sleek, modern design, they offer a versatile solution for a wide range of applications.

These systems provide reliable protection in all weather conditions while allowing each panel to slide left or right independently. This flexibility creates a sense of openness and elegance, giving users the freedom to customize their space while enjoying a bright and spacious environment.

Single glazing 5/16-inch or 3/8-inch tempered single glazing options are available.

Double glazing 7/8-inch standard or comfort-type double glazing options are available.

### Installation options

Standard

Right and left sliding options

Telescobic

Middle to right and left options