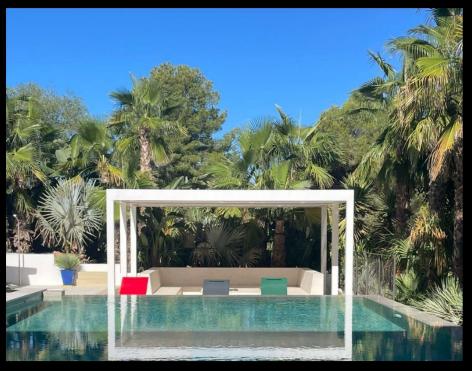

### **BIOCLIMATIC PERGOLAS**

Automated, remote-controlled, retractable louver roof cover with aluminum profile framework

### Bioclimatique Retractable Louver Roof The Ultimate Outdoor Solution

The Bioclimatique Retractable Louver Roof is an advanced aluminum pergola with adjustable, retractable louvers, designed to adapt to any weather condition, including snow.

Suitable for both residential and commercial applications, it provides shade, ventilation, and rain protection, making it a stylish and functional addition to homes, restaurants, hotels, pools, and entertainment spaces.