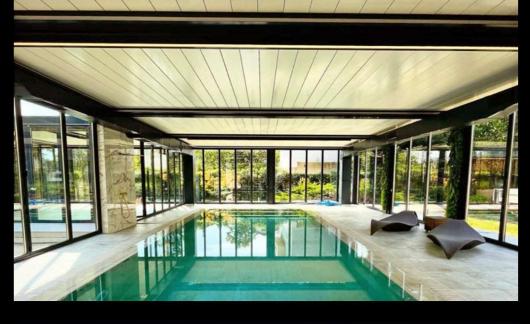

## glass fixed-sliding glazed roof-facade Systems

## **Glass Sunrooms**

### **Enhance Your Outdoor** Living with a Premium Glass Sunroom

Create a bright, elegant, and climate-controlled outdoor retreat with a high-quality glass sunroom. Designed for seamless indoor-outdoor living, these fully enclosed spaces offer unobstructed sky views while providing protection from rain, wind, and extreme temperatures—making them ideal for year-round enjoyment.

Crafted with a durable aluminum frame, these structures can be customized with various glass options or sandwich panels to match your aesthetic and functional needs. Modern LED lighting enhances the ambiance, ensuring your space is as beautiful in the evening as it is during the day.